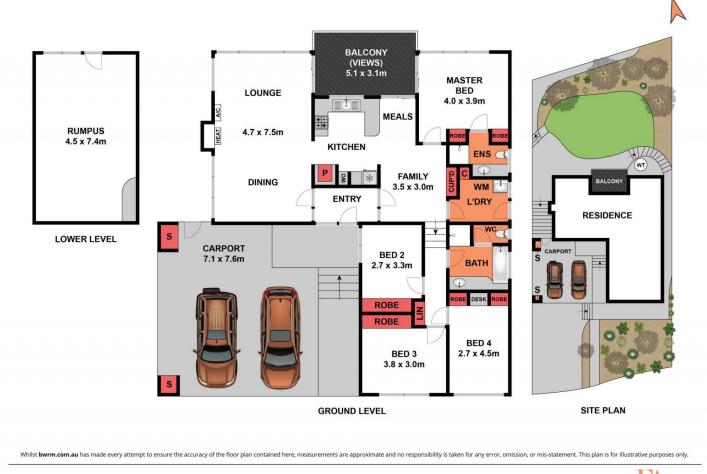

The views from the light filled living area and balcony are absolutely magnificent. This 4 bed, 2 bath home has great bones with high ceilings and the original charm meticulously maintained through the 2-story layout over the years by one lovely family. Move in right now or select from many upgrade options as this home shares views from both kitchen, living and also the dining, opening directly onto the sizable balcony. Some cost-effective alterations here could easily turn this gem into your dream home. With something for all members of the family the home features 4 sizeable bedrooms, the main with an ensuite and You-Yangs views from the bedside. More features include a study area, perfect for students or those who can work

4 🛤 2 📛 2 🖨

P

View

| rice     | ŝ | \$ 1,020,000 |
|----------|---|--------------|
| and Size | - | 709 sam      |

- m
- : https://www.eastwoodandrews.com.au/sale/ vic/geelong-district/highton/residential/hous e/6889768