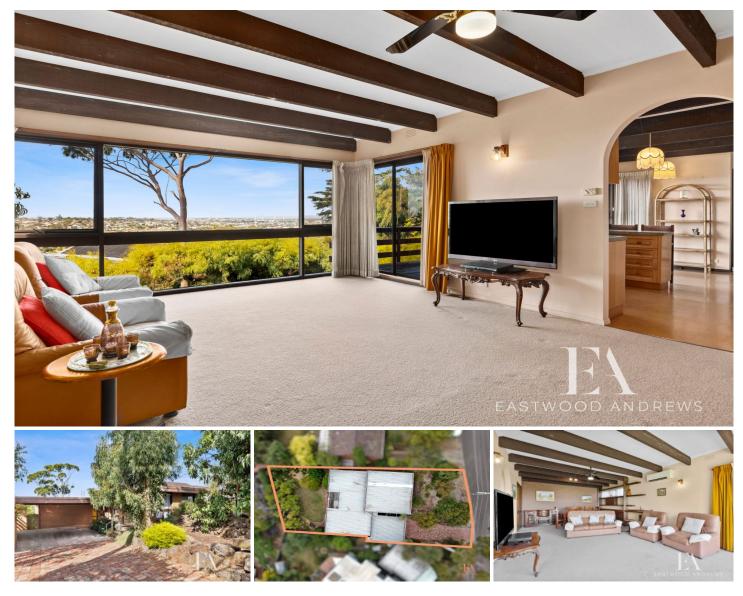

## **39 Culzean Crescent Highton VIC**

A loved and cherished, One-owner family home set on over 700m2 in one of Highton's most sought-after locations is ready for one lucky new owner to breath fresh life into it.

The views from the light filled living area and balcony are absolutely magnificent. This 4 bed, 2 bath home has great bones with high ceilings and the original charm meticulously maintained through the 2-story layout over the years by one lovely family. Move in right now or select from many upgrade options as this home shares views from both kitchen, living and also the dining, opening directly onto the sizable balcony. Some cost-effective alterations here could easily turn this gem into your dream home. With something for all members of the family the home features 4 sizeable bedrooms, the main with an ensuite and You-Yangs views from the bedside. More features include a study area, perfect for students or those who can work