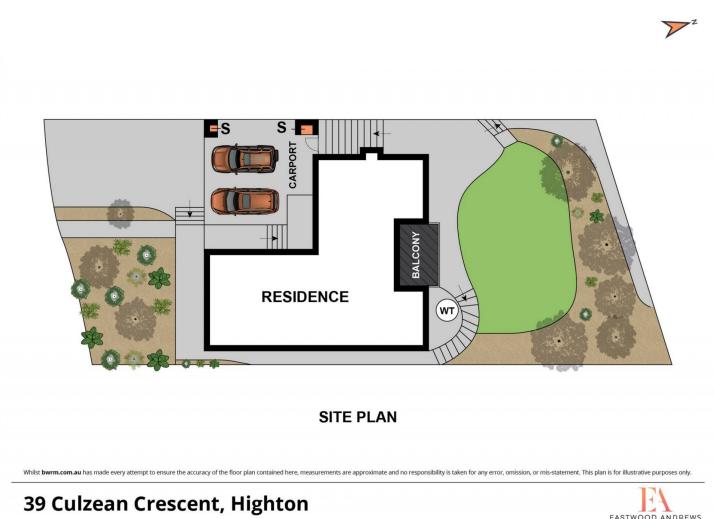

## **39 Culzean Crescent Highton VIC**

A loved and cherished, One-owner family home set on over 700m2 in one of Highton's most sought-after locations is ready for one lucky new owner to breath fresh life into it.

4 🛤 2 📛 2 🖨

P

View

| rice     | ŝ | \$ 1,020,000 |
|----------|---|--------------|
| and Size | - | 709 sam      |

- m
- : https://www.eastwoodandrews.com.au/sale/ vic/geelong-district/highton/residential/hous e/6889768