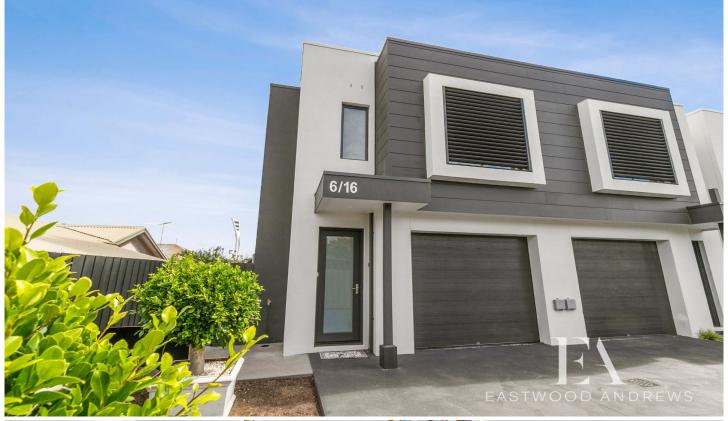

## 6/16 Mundy Street Geelong VIC

With the meticulous owners willing to rent back for up to 2 years, here's a set and forget investment or downsizer opportunity. Lock in your retirement property now and collect the rent until you're ready to move in. Only 2 years old and upgraded to a high level spec, the layout includes Master bedroom downstairs with ensuite and separate study/office space with excellent storage and internal entry to the oversized single remote garage. Upstairs the spacious & bright living area is combined with fantastic L-shaped kitchen with ample bench space, Bosch appliances and freestanding island work/breakfast bar. The north facing balcony is the ideal spot to relax with fully enclosed sun blinds. There's split systems and ceiling fans throughout for good climate control too. With everything on your doorstep including South Geelong Station, Kardinia Park, great cafes, hotels & CBD convenience and public transport all over Geelong & Melbourne, this is the perfect

## 6/16 Mundy Street, Geelong