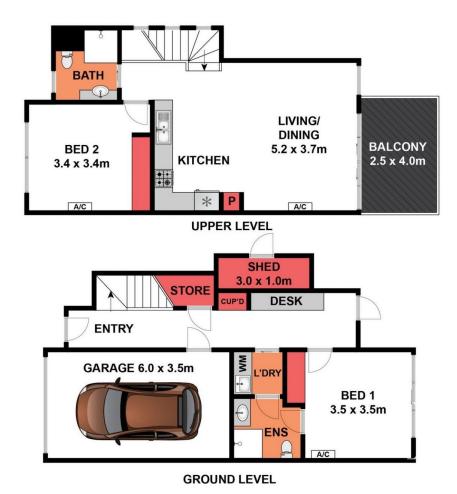

## 6/16 Mundy Street Geelong VIC

With the meticulous owners willing to rent back for up to 2 years, here's a set and forget investment or downsizer opportunity. Lock in your retirement property now and collect the rent until you're ready to move in. Only 2 years old and upgraded to a high level spec, the layout includes Master bedroom downstairs with ensuite and separate study/office space with excellent storage and internal entry to the oversized single remote garage. Upstairs the spacious & bright living area is combined with fantastic L-shaped kitchen with ample bench space, Bosch appliances and freestanding island work/breakfast bar. The north facing balcony is the ideal spot to relax with fully enclosed sun blinds. There's split systems and ceiling fans throughout for good climate control too. With everything on your doorstep including South Geelong Station, Kardinia Park, great cafes, hotels & CBD convenience and public transport all over Geelong & Melbourne, this is the perfect

2 🕒 2 🖺 1 🗬

**Price**: \$ 750,000

**View**: https://www.eastwoodandrews.com.au/sale/vic/g eelong-district/geelong/residential/unit/6924780

Andrew Crowhurst 03 5201 0575

Sarabjeet Singh 5201 0575

Whilst bwrm.com.au has made every attempt to ensure the accuracy of the floor plan contained here, measurements are approximate and no responsibility is taken for any error, omission, or mis-statement. This plan is for illustrative purposes only.