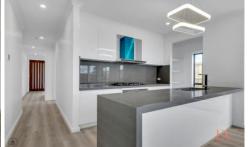

The intelligently designed free flowing open plan living is drenched with natural light making interiors an ideal spot to relax. The contemporary kitchen includes upgraded cabinetry, stone bench tops, 900mm upright cooker, overhead cupboards, dishwasher, feature pendant lights,