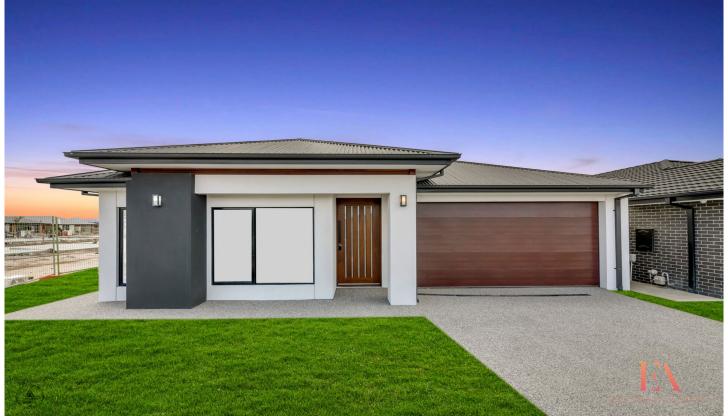

## 28 Colmar Street Lara VIC

Perfectly positioned in a Coridale Estate, this brand new custom built contemporary home is sure to satisfy all aspects of functionality, appeal and size.

With a spectacular fusion of class and presentation, the wide entrance is instantly welcoming, leading you through to the formal lounge and master bedroom, featuring spacious WIR and ensuit. The remaining 3 bedrooms has BIRs and zoned in the rear with an extra living space. This area is serviced by centralized bathroom with separate bath and shower and a separate toilet.

4 🗀 2 🔁 2 🗬

**Price** : \$ 715,000 **Land Size** : 378 sgm

View : https://www.eastwoodandrews.com.au/sale/

vic/geelong-district/lara/residential/house/69

65978

Sarabjeet Singh 5201 0575

Nicole Andrews 03 5201 0575

28 COLMAR STREET, LARA