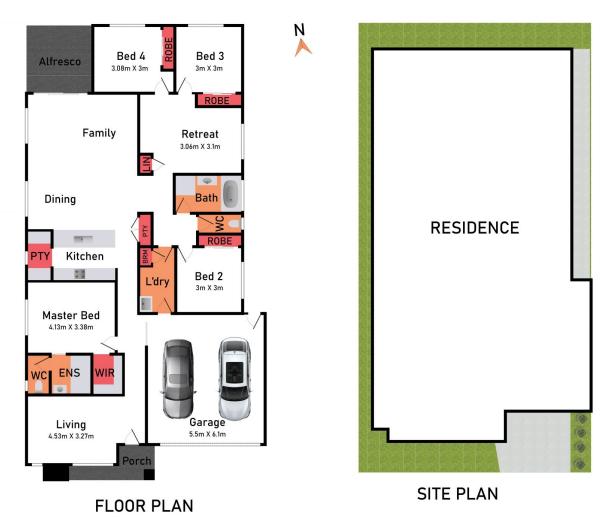

## 28 Colmar Street Lara VIC

Perfectly positioned in a Coridale Estate, this brand new custom built contemporary home is sure to satisfy all aspects of functionality, appeal and size.

With a spectacular fusion of class and presentation, the wide entrance is instantly welcoming, leading you through to the formal lounge and master bedroom, featuring spacious WIR and ensuit. The remaining 3 bedrooms has BIRs and zoned in the rear with an extra living space. This area is serviced by centralized bathroom with separate bath and shower and a separate toilet.

Preview Media has made every attempt to ensure the accuracy of the floor plan contained here, measurements are approximate and no responsibility is taken for any error, omission or misstatement. This plan is for illustrative purposes only.

28 COLMAR STREET, LARA