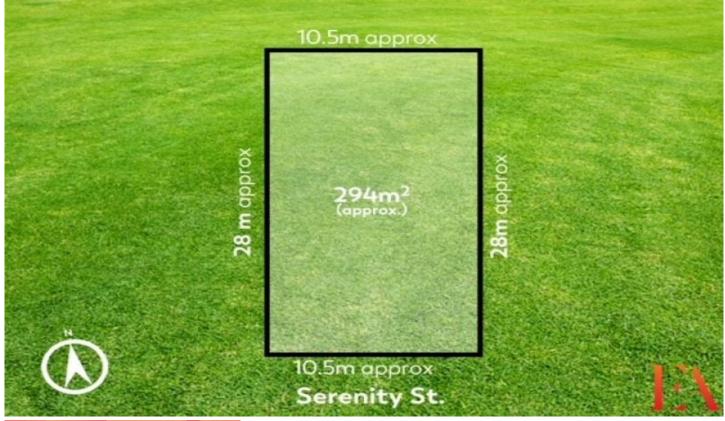

Titled and ready for you to put your building plans into action this allotment is perfect for downsizers, investors or first home buyers to build a new home on a low maintenance allotment of approx 294sqm, 10.5 m x 28m. Make your enquiries today!