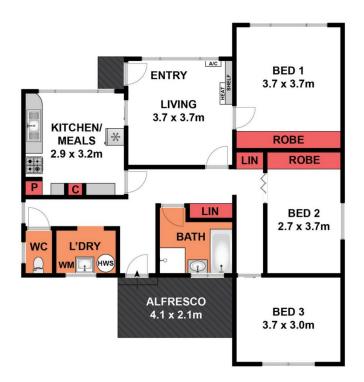

This fantastic home set on approximately 672m2, boasts beautifully manicured gardens and lawn with a long side-access driveway leading to the oversized single lock up garage with workshop. Character and charm are evident throughout with home with and decorative features and large windows allowing in an abundance of natural light. Well carpeted with block-out blinds throughout, the home comprises of a neat entry to the front formal living area which is equipped with split system H/C and ceiling fan for