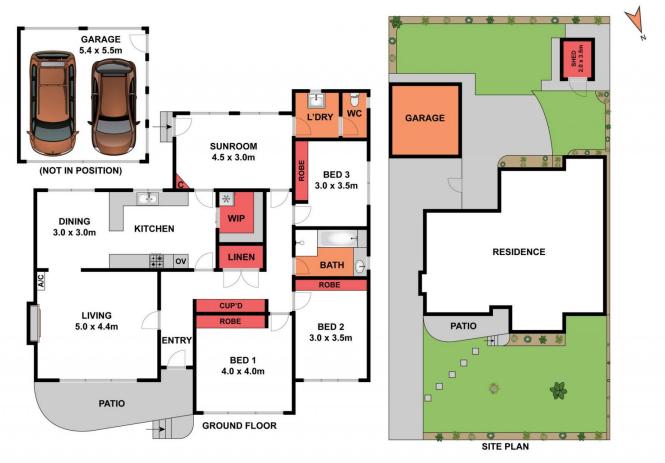

## 18 Bellarine Highway Newcomb VIC

This wonderful brick family home is neat as a pin, set a generous 669m2 (approx.)

With an updated sunroom, ducted heating cooling + butler's pantry, what really sets this well-loved home apart is the care that has gone into maintenance and how comfortable it feels inside.

Comprising of heigh ceilings, floating timber floors, decorative features, tasteful modern updates and well painted walls throughout. This big block opportunity would suit first home buyers, growing families, and investors alike.

With lovely manicured front lawns and beautiful facade, a long driveway leads to a double lock up , push-through Garage with rear access ideal for caravans, boats, or further storage.

Stepping inside onto the floating timber floors of the foyer area, to the left is the front formal living area equipped with

3 📭 1 🔓 4 🗬

**Price** : \$ 607,000 **Land Size** : 669 sqm

View : https://www.eastwoodandrews.com.au/sale/

vic/geelong-district/newcomb/residential/hou se/7129751

30/112313

Jayden Overall 03 5201 0575

Whilst bwrm.com.au has made every attempt to ensure the accuracy of the floor plan contained here, measurements are approximate and no responsibility is taken for any error, omission, or mis-statement. This plan is for illustrative purposes only.

## 18 Bellarine Highway, Newcomb

Whilst bwrm.com.au has made every attempt to ensure the accuracy of the floor plan contained here, measurements are approximate and no responsibility is taken for any error, omission, or mis-statement. This plan is for illustrative purposes only,