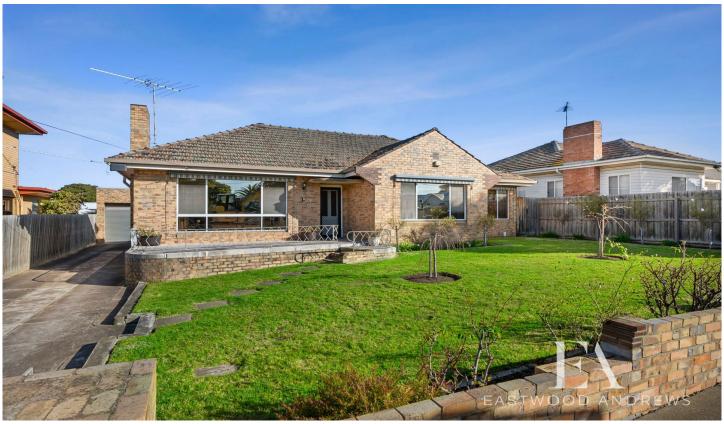

## 18 Bellarine Highway Newcomb VIC

This wonderful brick family home is neat as a pin, set a generous 669m2 (approx.)

With an updated sunroom, ducted heating cooling + butler's pantry, what really sets this well-loved home apart is the care that has gone into maintenance and how comfortable it feels inside.

Comprising of heigh ceilings, floating timber floors, decorative features, tasteful modern updates and well painted walls throughout. This big block opportunity would suit first home buyers, growing families, and investors alike.

With lovely manicured front lawns and beautiful facade, a long driveway leads to a double lock up , push-through Garage with rear access ideal for caravans, boats, or further storage.

Stepping inside onto the floating timber floors of the foyer area, to the left is the front formal living area equipped with