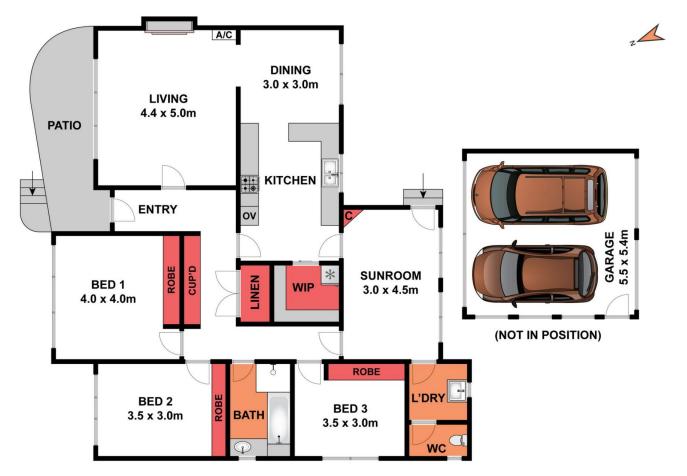

ovely manicured front lawns and beautiful facade, a long driveway leads to a double lock up , push-through Garage with rear access ideal for caravans, boats, or further storage.

Stepping inside onto the floating timber floors of the foyer area, to the left is the front formal living area equipped with

3 📭 1 🔓 4 🗬

**Price** : \$ 607,000 **Land Size** : 669 sqm

View : https://www.eastwoodandrews.com.au/sale/

vic/geelong-district/newcomb/residential/hou se/7129751

30/112313



Jayden Overall 03 5201 0575



Whilst bwrm.com.au has made every attempt to ensure the accuracy of the floor plan contained here, measurements are approximate and no responsibility is taken for any error, omission, or mis-statement. This plan is for illustrative purposes only.

## 18 Bellarine Highway, Newcomb





Whilst bwrm.com.au has made every attempt to ensure the accuracy of the floor plan contained here, measurements are approximate and no responsibility is taken for any error, omission, or mis-statement. This plan is for illustrative purposes only,

## 18 Bellarine Highway, Newcomb