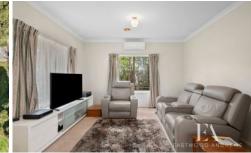

Currently rented out by a lovely tenant, this wonderful home has high ceilings and includes three spacious bedrooms all with built in robes. On entry, to the left you will find the front formal lounge room featuring split system heating and cooling plus ducted heating for year-round comfort.