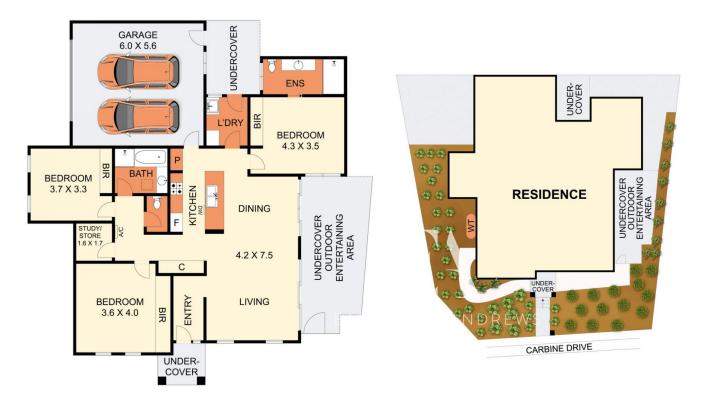

## 5 Newhaven Avenue St Albans Park VIC

Priced to sell, with committed vendors wanting to see a sold sticker on the board, you won't want to miss this one. With stunning street appeal and gardens to be proud of, this immaculate 2006 built home is in a class of its own. Situated on a corner allotment with north facing living and entertaining areas, your search is sure to be over. Offering a spacious and versatile floorplan with plenty of natural light throughout plus a private and low maintenance courtyard, making it the perfect choice for downsizers, first home buyers and investors.

## Features:

- Light filled open plan kitchen/dining/living
- Kitchen with stainless steel gas cooktop, electric fan forced oven,
- dishwasher, large pantry and plenty of cupboard space
- Three large bedrooms each with built in robes
- Large master bedroom with ensuite

3 🖴 2 🔓 2 🗬

Land Size: 375 sqm

View : https://www.eastwoodandrews.com.au/sale/

vic/geelong-district/st-albans-park/residentia

I/townhouse/7183949

Nicole Andrews 03 5201 0575

**Stephen Thomas** 03 5201 0575

THE ABOVE PLAN IS AN ARTIST'S IMPRESSION ONLY, IT INCLUDES ELEMENTS THAT ARE FOR DISPLAY PURPOSES ONLY AND MAY NOT BE TO SCALE. LANDSCAPING SHOWN IS INDICATIVE ONLY. DIMENSIONS ARE APPROXIMATE.