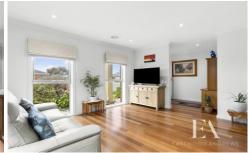

## Features:

- Light filled open plan kitchen/dining/living
- Kitchen with stainless steel gas cooktop, electric fan forced oven,
- dishwasher, large pantry and plenty of cupboard space
- Three large bedrooms each with built in robes
- Large master bedroom with ensuite