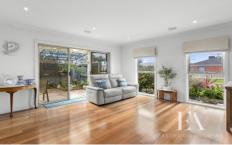

## Features:

- Light filled open plan kitchen/dining/living
- Kitchen with stainless steel gas cooktop, electric fan forced oven,
- dishwasher, large pantry and plenty of cupboard space
- Three large bedrooms each with built in robes
- Large master bedroom with ensuite