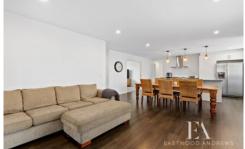

## 64 Wilton Avenue Newcomb VIC

Only 2 years old, this magnificent 4 bed, 2 bath, G.J. Gardner home set on a whopping 655m2 is ideally positioned in Newcomb's highly sought-after Wilton Avenue. Bordering blue chip East Geelong, this stylish & well designed build has all the comforts you desire, making it the perfect lifestyle choice for young families, market entrants, investors or downsizers. On entry you are greeted with timber style flooring sprawling down hallway which leads to the formal lounge/Theatre room featuring sliding The doors for privacy. spacious open kitchen/dining/living area is saturated in natural light, overlooking the Alfresco and abundant rear yard. The impressive kitchen offers island bench, 900mm s/s 5 burner gas cooktop, oven and tile splashback. Enjoy year-round comfort with ducted heating + Split system heating and cooling for all year comfort. Open the glass sliding doors to the undercover outdoor area, ideal for combined