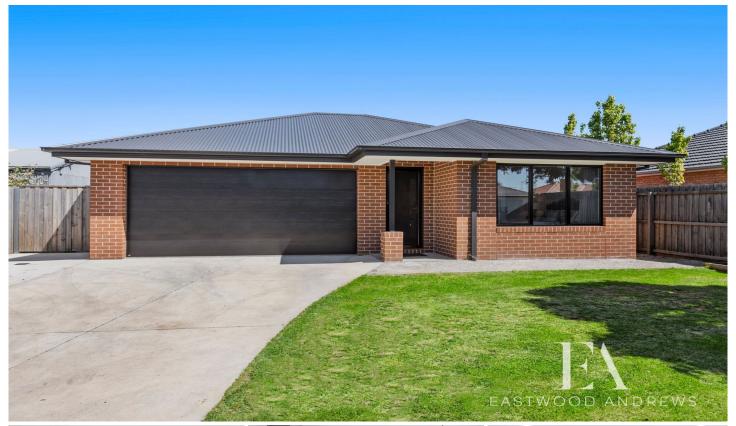

## 64 Wilton Avenue Newcomb VIC

Only 2 years old, this magnificent 4 bed, 2 bath, G.J. Gardner home set on a whopping 655m2 is ideally positioned in Newcomb's highly sought-after Wilton Avenue. Bordering blue chip East Geelong, this stylish & well designed build has all the comforts you desire, making it the perfect lifestyle choice for young families, market entrants, investors or downsizers. On entry you are greeted with timber style flooring sprawling down hallway which leads to the formal lounge/Theatre room featuring sliding The doors for privacy. spacious open kitchen/dining/living area is saturated in natural light, overlooking the Alfresco and abundant rear yard. The impressive kitchen offers island bench, 900mm s/s 5 burner gas cooktop, oven and tile splashback. Enjoy year-round comfort with ducted heating + Split system heating and cooling for all year comfort. Open the glass sliding doors to the undercover outdoor area, ideal for combined

4 🕒 2 📛 4 🗬

**Price** : \$ 830,000 **Land Size** : 655 sqm

View : https://www.eastwoodandrews.com.au/sale/

vic/geelong-district/newcomb/residential/hou

se/7200083

Jayden Overall 03 5201 0575

Nicole Andrews 03 5201 0575