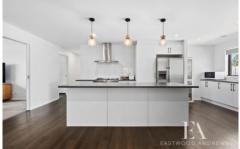

## 64 Wilton Avenue Newcomb VIC

Only 2 years old, this magnificent 4 bed, 2 bath, G.J. Gardner home set on a whopping 655m2 is ideally positioned in Newcomb's highly sought-after Wilton Avenue. Bordering blue chip East Geelong, this stylish & well designed build has all the comforts you desire, making it the perfect lifestyle choice for young families, market entrants, investors or downsizers. On entry you are greeted with timber style flooring sprawling down hallway which leads to the formal lounge/Theatre room featuring sliding The doors for privacy. spacious open kitchen/dining/living area is saturated in natural light, overlooking the Alfresco and abundant rear yard. The impressive kitchen offers island bench, 900mm s/s 5 burner gas cooktop, oven and tile splashback. Enjoy year-round comfort with ducted heating + Split system heating and cooling for all year comfort. Open the glass sliding doors to the undercover outdoor area, ideal for combined