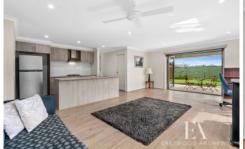

The heart of this haven is the open-plan, spacious living area with plenty of room for entertaining. The kitchen is well-equipped with an island bench, Gas cooktop, Oven, Dishwasher and walk in pantry. You can dine in the meals area or step out through bi-fold doors to the alfresco, taking in the peace, quiet and privacy of the neatly landscaped, low maintenance backyard. The main Bedroom boasts a