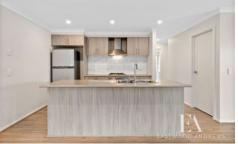

The heart of this haven is the open-plan, spacious living area with plenty of room for entertaining. The kitchen is well-equipped with an island bench, Gas cooktop, Oven, Dishwasher and walk in pantry. You can dine in the meals area or step out through bi-fold doors to the alfresco, taking in the peace, quiet and privacy of the neatly landscaped, low maintenance backyard. The main Bedroom boasts a