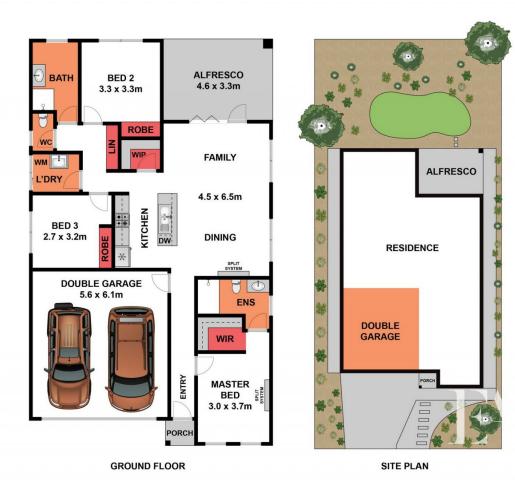

## 67 Batson Street Winchelsea VIC

Set on a quiet street with a rural outlook only 2 minutes' walk from Winchelsea's Eastern Reserve, this quality, owner occupied G.J. Gardner home built only 4 years ago will tick all the boxes! Enjoy space, convenience and luxury with a 3 bed, 2 Bath layout that will appeal to young professionals, growing families, downsizers and investors alike. This light filled home is positioned for sunlight in the main bedroom in the morning and late afternoon sun to the rear entertaining area.

The heart of this haven is the open-plan, spacious living area with plenty of room for entertaining. The kitchen is well-equipped with an island bench, Gas cooktop, Oven, Dishwasher and walk in pantry. You can dine in the meals area or step out through bi-fold doors to the alfresco, taking in the peace, quiet and privacy of the neatly landscaped, low maintenance backyard. The main Bedroom boasts a

Whilst bwrm.com.au has made every attempt to ensure the accuracy of the floor plan contained here, measurements are approximate and no responsibility is taken for any error, omission, or mis-statement. This plan is for illustrative purposes only.