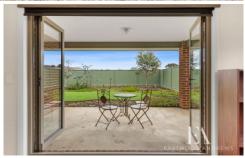

The heart of this haven is the open-plan, spacious living area with plenty of room for entertaining. The kitchen is well-equipped with an island bench, Gas cooktop, Oven, Dishwasher and walk in pantry. You can dine in the meals area or step out through bi-fold doors to the alfresco, taking in the peace, quiet and privacy of the neatly landscaped, low maintenance backyard. The main Bedroom boasts a