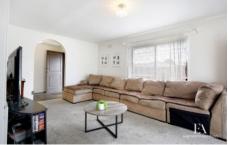

Basic and free flowing, this floor plan is ideal, comprising of 3 bedrooms, master has ensuite & WIR whilst the other 2 large bedrooms are equipped with built-in robes. A light filled L-shaped living area that flows into the kitchen equipped with ample cupboard and bench space. The main bathroom with shower, separate toilet and laundry with access into the back yard complete this humble abode.