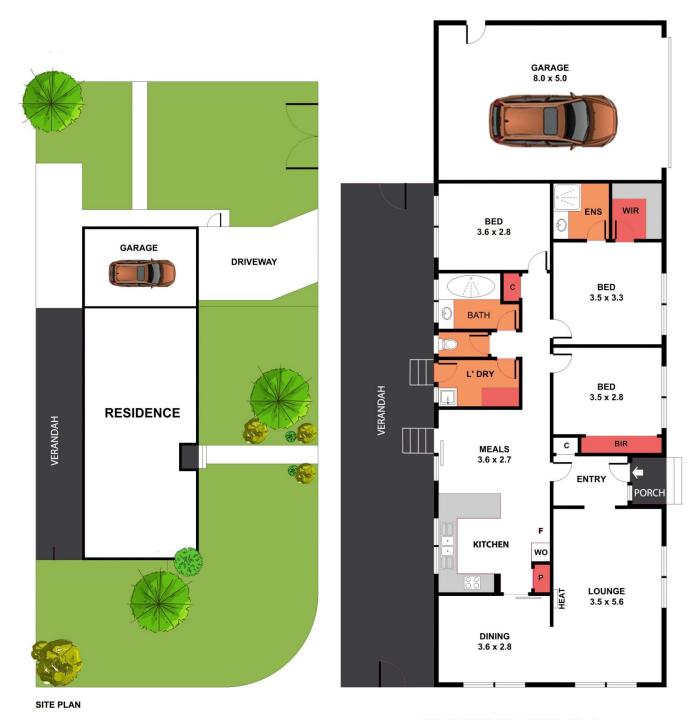

Basic and free flowing, this floor plan is ideal, comprising of 3 bedrooms, master has ensuite & WIR whilst the other 2 large bedrooms are equipped with built-in robes. A light filled L-shaped living area that flows into the kitchen equipped with ample cupboard and bench space. The main bathroom with shower, separate toilet and laundry with access into the back yard complete this humble abode.

## 69 Wingarra Drive, Grovedale

TOTAL INTERNAL AREA APPROX : 151 m²