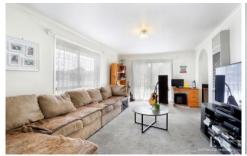

Basic and free flowing, this floor plan is ideal, comprising of 3 bedrooms, master has ensuite & WIR whilst the other 2 large bedrooms are equipped with built-in robes. A light filled L-shaped living area that flows into the kitchen equipped with ample cupboard and bench space. The main bathroom with shower, separate toilet and laundry with access into the back yard complete this humble abode.