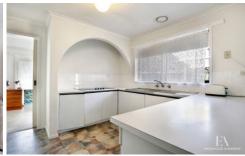

Basic and free flowing, this floor plan is ideal, comprising of 3 bedrooms, master has ensuite & WIR whilst the other 2 large bedrooms are equipped with built-in robes. A light filled L-shaped living area that flows into the kitchen equipped with ample cupboard and bench space. The main bathroom with shower, separate toilet and laundry with access into the back yard complete this humble abode.