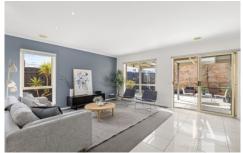

## Features:

- Stunning street appeal, maintaining the character and charm of the suburb
- Wide entrance hallway
- Open plan kitchen/dining/living opening out to the courtyard for entertaining
- Updated kitchen provides s/s gas cooktop, electric oven and dishwasher
- 2 generous bedrooms, one with BIR, master with WIR