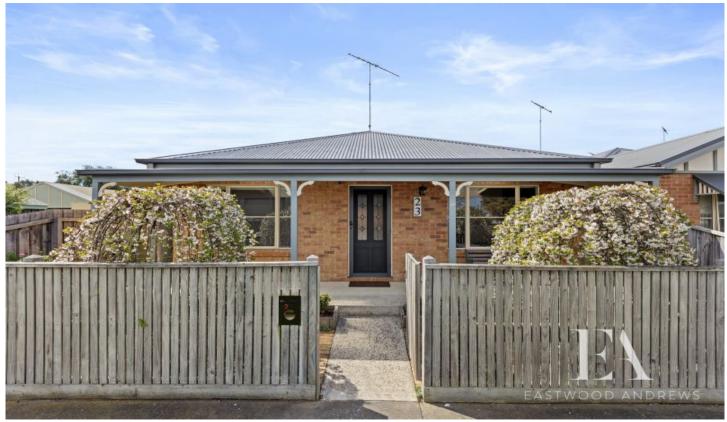

## 23 Mundy Street Geelong VIC

This gorgeous brick home is situated in a wide street, walking distance to the South Geelong train station, GMHBA stadium and Geelong CBD. The close proximity to all amenities is what makes Geelong so popular, and this property makes the perfect choice for first home buyers, couples, downsizers and investors. This would also make a great Air BNB or add to your superannuation folio.

## Features:

- Stunning street appeal, maintaining the character and charm of the suburb
- Wide entrance hallway
- Open plan kitchen/dining/living opening out to the courtyard for entertaining
- Updated kitchen provides s/s gas cooktop, electric oven and dishwasher
- 2 generous bedrooms, one with BIR, master with WIR