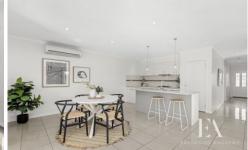

## Features:

- Stunning street appeal, maintaining the character and charm of the suburb
- Wide entrance hallway
- Open plan kitchen/dining/living opening out to the courtyard for entertaining
- Updated kitchen provides s/s gas cooktop, electric oven and dishwasher
- 2 generous bedrooms, one with BIR, master with WIR