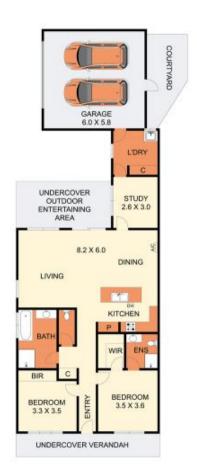

## Features:

- Stunning street appeal, maintaining the character and charm of the suburb
- Wide entrance hallway
- Open plan kitchen/dining/living opening out to the courtyard for entertaining
- Updated kitchen provides s/s gas cooktop, electric oven and dishwasher
- 2 generous bedrooms, one with BIR, master with WIR