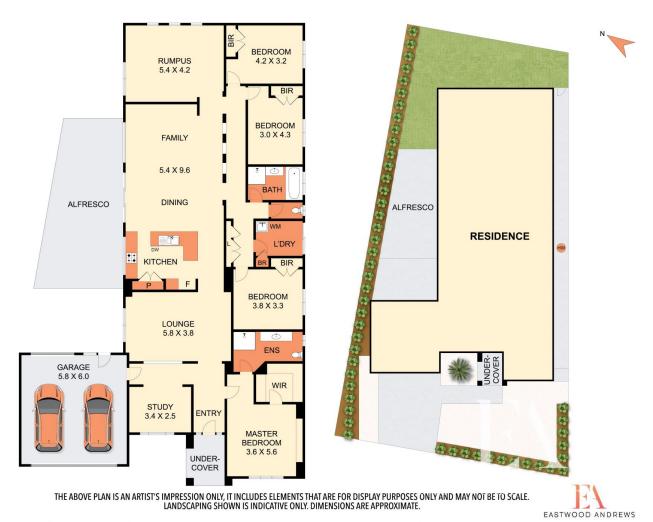

## Features:

- Wide and inviting central hallway
- Approximately 34sq in total
- Formal lounge, open plan kitchen/dining/family plus a rumpus room
- Well appointed kitchen with window splashback, freestanding 900mm s/s oven, dishwasher, stone bench tops and large pantry.
- The dining area opens out through glass sliding doors to the undercover area for combined indoor/outdoor entertaining.
- 4 bedrooms, huge master zoned at the front of the home

4 🕒 2 📛 2 🖨

**Price** : \$ 715,000 **Land Size** : 604 sqm

View : https://www.eastwoodandrews.com.au/sale/

vic/geelong-district/st-albans-park/residentia

I/house/7232290

Nicole Andrews 03 5201 0575

THE ABOVE PLAN IS AN ARTIST'S IMPRESSION ONLY, IT INCLUDES ELEMENTS THAT ARE FOR DISPLAY PURPOSES ONLY AND MAY NOT BE TO SCALE. LANDSCAPING SHOWN IS INDICATIVE ONLY. DIMENSIONS ARE APPROXIMATE.