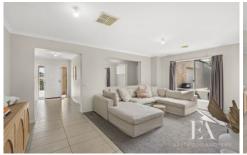

## Features:

- Wide and inviting central hallway
- Approximately 34sq in total
- Formal lounge, open plan kitchen/dining/family plus a rumpus room
- Well appointed kitchen with window splashback, freestanding 900mm s/s oven, dishwasher, stone bench tops and large pantry.
- The dining area opens out through glass sliding doors to the undercover area for combined indoor/outdoor entertaining.
- 4 bedrooms, huge master zoned at the front of the home