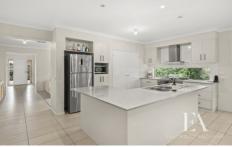

## Features:

- Wide and inviting central hallway
- Approximately 34sq in total
- Formal lounge, open plan kitchen/dining/family plus a rumpus room
- Well appointed kitchen with window splashback, freestanding 900mm s/s oven, dishwasher, stone bench tops and large pantry.
- The dining area opens out through glass sliding doors to the undercover area for combined indoor/outdoor entertaining.
- 4 bedrooms, huge master zoned at the front of the home