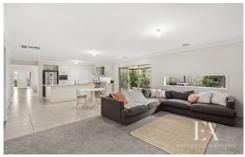

## Features:

- Wide and inviting central hallway
- Approximately 34sq in total
- Formal lounge, open plan kitchen/dining/family plus a rumpus room
- Well appointed kitchen with window splashback, freestanding 900mm s/s oven, dishwasher, stone bench tops and large pantry.
- The dining area opens out through glass sliding doors to the undercover area for combined indoor/outdoor entertaining.
- 4 bedrooms, huge master zoned at the front of the home