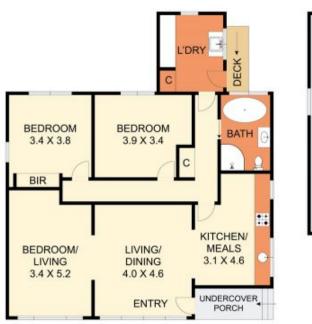

## 120 Portarlington Road Newcomb VIC

Affordably priced first homes or investment properties are few and far between. Perfectly situated opposite Corio Bay with views to the You Yangs and only minutes to the CBD and Eastern Gardens. Brick veneer construction offering a versatile plan with either 2 living areas 2 bedrooms (or 3 Bedrooms & 1 living area. The updated kitchen has great bench space, dishwasher and room for a dining table. 2 rear bedrooms have good natural light and one with robes. The stunning bathroom has a large soaker tub, shower recess and vanity plus the laundry has good storage and work space. There's zoned ducted heating plus split system air cond and Solar Panels for energy saving. The rear yard has good privacy with established trees and 9.0 x 3.5m steel double length garage is sure to impress. Set on a 536m2 block the convenience of this location is key, close to Newcomb shopping centres, schools and easy access to the Bellarine Peninsula. You can't go wrong at