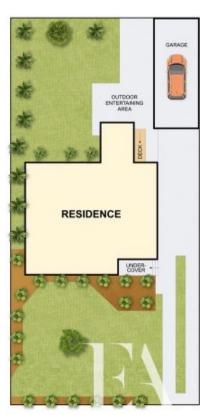

## 120 Portarlington Road Newcomb VIC

Affordably priced first homes or investment properties are few and far between. Perfectly situated opposite Corio Bay with views to the You Yangs and only minutes to the CBD and Eastern Gardens. Brick veneer construction offering a versatile plan with either 2 living areas 2 bedrooms (or 3 Bedrooms & 1 living area. The updated kitchen has great bench space, dishwasher and room for a dining table. 2 rear bedrooms have good natural light and one with robes. The stunning bathroom has a large soaker tub, shower recess and vanity plus the laundry has good storage and work space. There's zoned ducted heating plus split system air cond and Solar Panels for energy saving. The rear yard has good privacy with established trees and 9.0 x 3.5m steel double length garage is sure to impress. Set on a 536m2 block the convenience of this location is key, close to Newcomb shopping centres, schools and easy access to the Bellarine Peninsula. You can't go wrong at