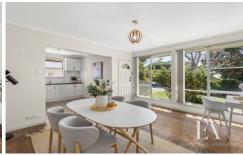

## 120 Portarlington Road Newcomb VIC

Affordably priced first homes or investment properties are few and far between. Perfectly situated opposite Corio Bay with views to the You Yangs and only minutes to the CBD and Eastern Gardens. Brick veneer construction offering a versatile plan with either 2 living areas 2 bedrooms (or 3 Bedrooms & 1 living area. The updated kitchen has great bench space, dishwasher and room for a dining table. 2 rear bedrooms have good natural light and one with robes. The stunning bathroom has a large soaker tub, shower recess and vanity plus the laundry has good storage and work space. There's zoned ducted heating plus split system air cond and Solar Panels for energy saving. The rear yard has good privacy with established trees and 9.0 x 3.5m steel double length garage is sure to impress. Set on a 536m2 block the convenience of this location is key, close to Newcomb shopping centres, schools and easy access to the Bellarine Peninsula. You can't go wrong at