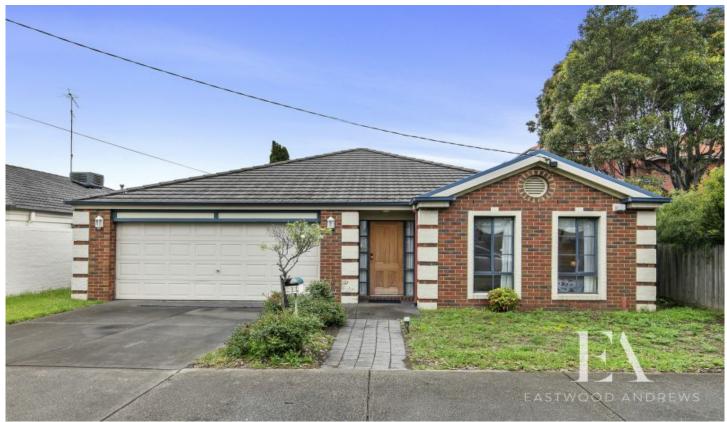

## 211 Melbourne Road Rippleside VIC

Situated in the popular suburb of Rippleside, walking distance to shops, parkland and the North Geelong train station, this home makes the perfect buy for investors or those who commute to Melbourne on the train. 5 minutes to Pakington St and the Geelong Waterfront, everything is so close!

With a long term tenant in place on a periodical lease, this also makes a sound investment to sit on and watch the capital growth.

Comprising:

- Central tiled hallway
- Large open plan kitchen/dining/family room plus lounge
- 3 large bedrooms, master with ensuite and walk in robe
- Study/home office
- Family bathroom with separate bath, shower and separate toilet