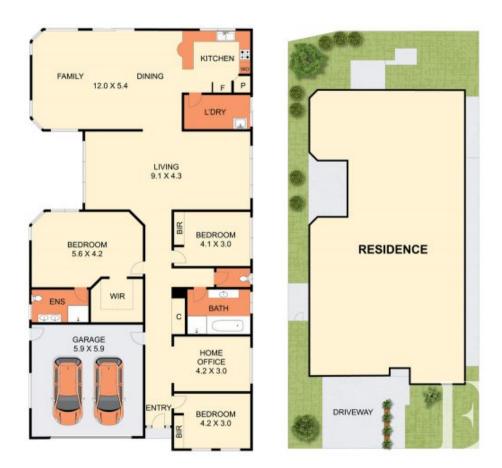

With a long term tenant in place on a periodical lease, this also makes a sound investment to sit on and watch the capital growth.

Comprising:

- Central tiled hallway
- Large open plan kitchen/dining/family room plus lounge
- 3 large bedrooms, master with ensuite and walk in robe
- Study/home office
- Family bathroom with separate bath, shower and separate toilet

3 📭 2 🖺 2 🗬

Land Size: 489 sqm

View : https://www.eastwoodandrews.com.au/sale/

vic/geelong-district/rippleside/residential/hou

se/7244990

Nicole Andrews 03 5201 0575

Sarabjeet Singh 5201 0575

THE ABOVE PLAN IS AN ARTIST'S IMPRESSION ONLY, IT INCLUDES ELEMENTS THAT ARE FOR DISPLAY PURPOSES ONLY AND MAY NOT BE TO SCALE. LANDSCAPING SHOWN IS INDICATIVE ONLY. DIMENSIONS ARE APPROXIMATE.