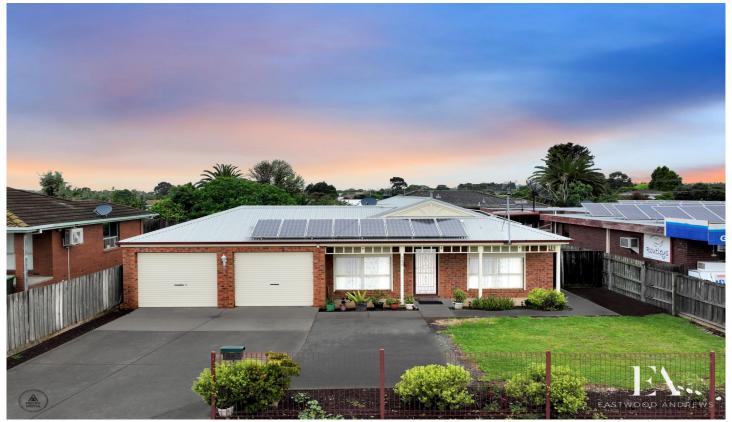

#### 125 Goldsworthy Road Corio VIC

Situated in Corio's best pocket and set on 688m2, this spacious family home is sure to impress. Upon entry there's a formal lounge and master bedroom, Ensuite with WIR, The fantastic U Shaped kitchen is the hub of the home with breakfast bar, great storage, SS cooktop & oven with separate fridge space, pantry and outlooking dining area. Spacious Central living/family area is a great spot to gather with family & friends. The 2 rear bedrooms are zoned off with their own family bathroom and separate toilet. Separate laundry with outdoor access completes this family home.

Outdoor entertaining is a breeze with a large alfresco area 5.5M X 6M and the double garage.

Additional features include:

- 5.5KW Solar panels.
- Remote control window shutters.
- Ducted heating throughout.

3 😕 2 📛 2 🖨

**Price** : \$ 600,000 **Land Size** : 688 sqm

View : https://www.eastwoodandrews.com.au/sale/

vic/geelong-district/corio/residential/house/7

287316

Sarabjeet Singh 5201 0575

Nicole Andrews 03 5201 0575