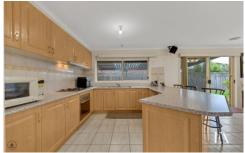

#### 125 Goldsworthy Road Corio VIC

Situated in Corio's best pocket and set on 688m2, this spacious family home is sure to impress. Upon entry there's a formal lounge and master bedroom, Ensuite with WIR, The fantastic U Shaped kitchen is the hub of the home with breakfast bar, great storage, SS cooktop & oven with separate fridge space, pantry and outlooking dining area. Spacious Central living/family area is a great spot to gather with family & friends. The 2 rear bedrooms are zoned off with their own family bathroom and separate toilet. Separate laundry with outdoor access completes this family home.