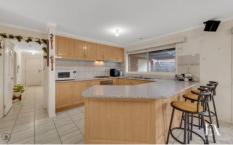

#### 125 Goldsworthy Road Corio VIC

Situated in Corio's best pocket and set on 688m2, this spacious family home is sure to impress. Upon entry there's a formal lounge and master bedroom, Ensuite with WIR, The fantastic U Shaped kitchen is the hub of the home with breakfast bar, great storage, SS cooktop & oven with separate fridge space, pantry and outlooking dining area. Spacious Central living/family area is a great spot to gather with family & friends. The 2 rear bedrooms are zoned off with their own family bathroom and separate toilet. Separate laundry with outdoor access completes this family home.