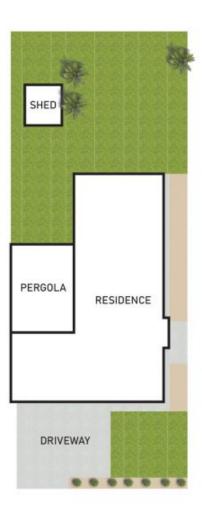

Separate laundry with outdoor access completes this family home.

Outdoor entertaining is a breeze with a large alfresco area 5.5M X 6M and the double garage.

Additional features include:

- 5.5KW Solar panels.
- Remote control window shutters.
- Ducted heating throughout.

3 😕 2 📛 2 🖨

**Price** : \$ 600,000 **Land Size** : 688 sqm

View : https://www.eastwoodandrews.com.au/sale/

vic/geelong-district/corio/residential/house/7

287316



Sarabjeet Singh 5201 0575



Nicole Andrews 03 5201 0575



### FLOOR PLAN

Preview Media has made every attempt to ensure the accuracy of the floor plan contained here, measurements are approximate and no responsibility is taken for any error, omission or misstatement.

This plan is for illustrative purposes only.

# 125 GOLDSWORTHY ROAD, CORIO









SITE PLAN

### FLOOR PLAN

Preview Media has made every attempt to ensure the accuracy of the floor plan contained here, measurements are approximate and no responsibility is taken for any error, omission or misstatement.

This plan is for illustrative purposes only.

## 125 GOLDSWORTHY ROAD, CORIO