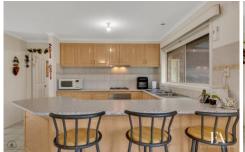

#### 125 Goldsworthy Road Corio VIC

Situated in Corio's best pocket and set on 688m2, this spacious family home is sure to impress. Upon entry there's a formal lounge and master bedroom, Ensuite with WIR, The fantastic U Shaped kitchen is the hub of the home with breakfast bar, great storage, SS cooktop & oven with separate fridge space, pantry and outlooking dining area. Spacious Central living/family area is a great spot to gather with family & friends. The 2 rear bedrooms are zoned off with their own family bathroom and separate toilet. Separate laundry with outdoor access completes this family home.