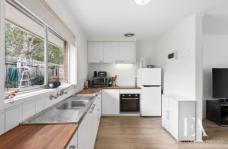

Upon entry you immediately realise the north facing windows to the living and main bedroom not only provide excellent natural light but invite the sun in to warm the rooms up. The bedroom includes a split system to ensure your comfort all year-round, and build-in-robes with sliding mirror doors. The combined bathroom/laundry is complete with a shower over bath, toilet, and vanity. The kitchen is fully functional with electric cooktop.