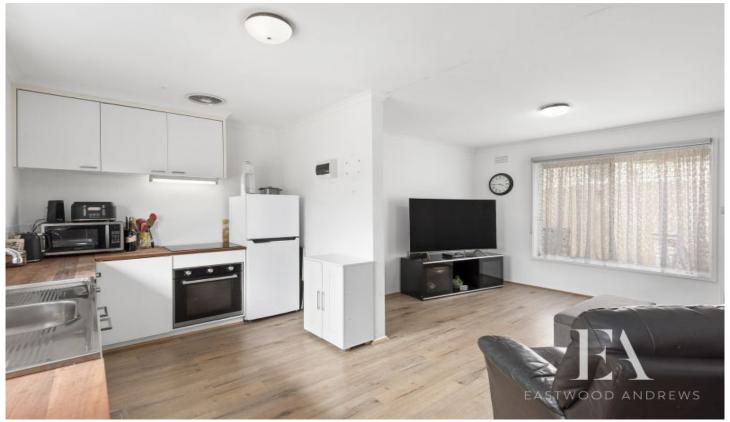

Upon entry you immediately realise the north facing windows to the living and main bedroom not only provide excellent natural light but invite the sun in to warm the rooms up. The bedroom includes a split system to ensure your comfort all year-round, and build-in-robes with sliding mirror doors. The combined bathroom/laundry is complete with a shower over bath, toilet, and vanity. The kitchen is fully functional with electric cooktop.

Step outside to your own private courtyard, a great place to soak up the sun, BBQ or just relax with a glass of wine. The single carport provides undercover off-street parking.

1 🚐 1 🔓 1 🗬

Price : \$ 250,000 Land Size : 30 sqm