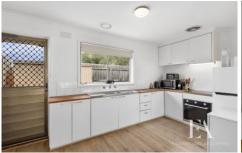

Upon entry you immediately realise the north facing windows to the living and main bedroom not only provide excellent natural light but invite the sun in to warm the rooms up. The bedroom includes a split system to ensure your comfort all year-round, and build-in-robes with sliding mirror doors. The combined bathroom/laundry is complete with a shower over bath, toilet, and vanity. The kitchen is fully functional with electric cooktop.