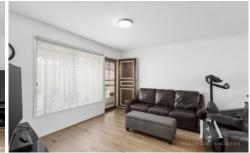

Upon entry you immediately realise the north facing windows to the living and main bedroom not only provide excellent natural light but invite the sun in to warm the rooms up. The bedroom includes a split system to ensure your comfort all year-round, and build-in-robes with sliding mirror doors. The combined bathroom/laundry is complete with a shower over bath, toilet, and vanity. The kitchen is fully functional with electric cooktop.