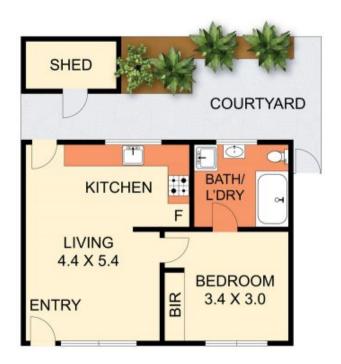

Upon entry you immediately realise the north facing windows to the living and main bedroom not only provide excellent natural light but invite the sun in to warm the rooms up. The bedroom includes a split system to ensure your comfort all year-round, and build-in-robes with sliding mirror doors. The combined bathroom/laundry is complete with a shower over bath, toilet, and vanity. The kitchen is fully functional with electric cooktop.

Step outside to your own private courtyard, a great place to soak up the sun, BBQ or just relax with a glass of wine. The single carport provides undercover off-street parking.

1 🚐 1 🔓 1 🗬

Price : \$ 250,000 Land Size : 30 sqm