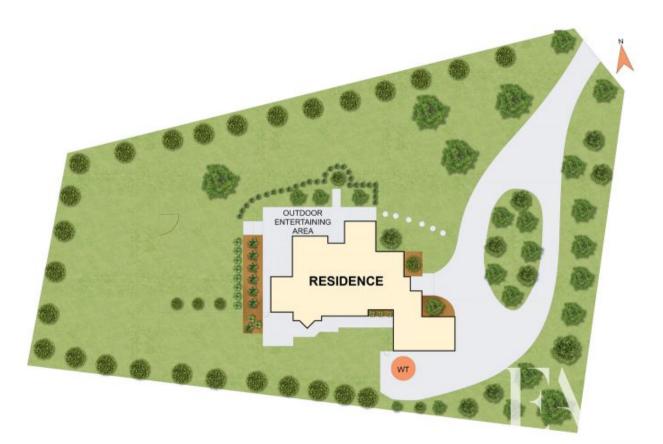

## 834 Hendy Main Road Moriac VIC

Here's the perfect family retreat on 1 acre in Moriac. With gate access through to Newling Reserve the kids will love the facilities, such as tennis, bike tracks, skate park, playgrounds & community centre.

Outdoor living is easy and relaxed with covered alfresco areas, lush lawns and gardens provide plenty of privacy.

4 🗀 2 🔓 2 🖨

Land Size: 4040 sqm

View : https://www.eastwoodandrews.com.au/sale/

vic/geelong-district/moriac/residential/house

/7308808

Andrew Crowhurst 03 5201 0575

Jayden Overall 03 5201 0575

THE ABOVE PLAN IS AN ARTIST'S IMPRESSION ONLY, IT INCLUDES ELEMENTS THAT ARE FOR DISPLAY PURPOSES ONLY AND MAY NOT BE TO SCALE. LANDSCAPING SHOWN IS INDICATIVE ONLY. DIMENSIONS ARE APPROXIMATE.