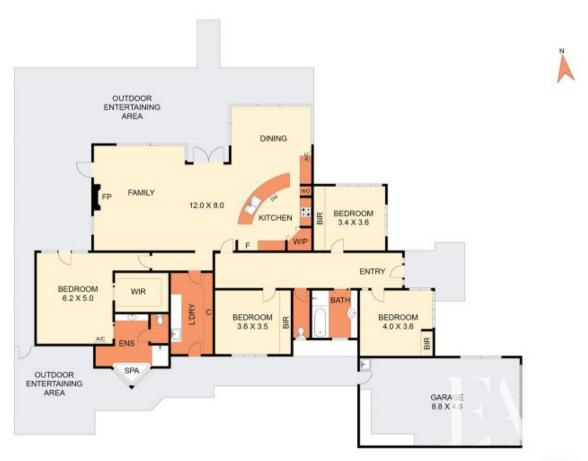

Built by award winning Dennehy Builders, this sprawling family home offers plenty of space and has a great connection to the gardens and surrounds. The updated kitchen is the hub of the home with great storage and a large island opening to spacious living zone and dining space with views to the manicured gardens. There's 4 bedrooms and 2 bathrooms with a large master with generous walk in robe & spa ensuite. There's plenty of scope to add your personal touch inside. The oversized garage could also incorporate a games room or work from home space.

Outdoor living is easy and relaxed with covered alfresco areas, lush lawns and gardens provide plenty of privacy.

4 🗀 2 🔓 2 🖨

Land Size: 4040 sqm

View : https://www.eastwoodandrews.com.au/sale/

vic/geelong-district/moriac/residential/house