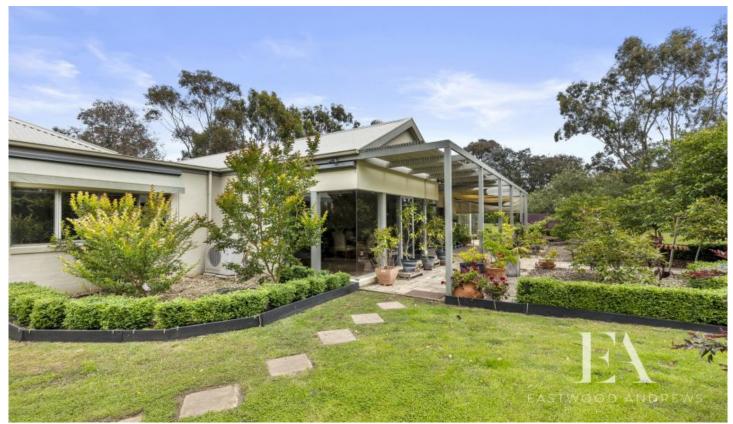

Built by award winning Dennehy Builders, this sprawling family home offers plenty of space and has a great connection to the gardens and surrounds. The updated kitchen is the hub of the home with great storage and a large island opening to spacious living zone and dining space with views to the manicured gardens. There's 4 bedrooms and 2 bathrooms with a large master with generous walk in robe & spa ensuite. There's plenty of scope to add your personal touch inside. The oversized garage could also incorporate a games room or work from home space.

Outdoor living is easy and relaxed with covered alfresco areas, lush lawns and gardens provide plenty of privacy.

4 🗀 2 🔓 2 🖨

Land Size: 4040 sqm

View : https://www.eastwoodandrews.com.au/sale/

vic/geelong-district/moriac/residential/house