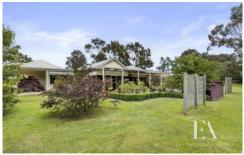

Built by award winning Dennehy Builders, this sprawling family home offers plenty of space and has a great connection to the gardens and surrounds. The updated kitchen is the hub of the home with great storage and a large island opening to spacious living zone and dining space with views to the manicured gardens. There's 4 bedrooms and 2 bathrooms with a large master with generous walk in robe & spa ensuite. There's plenty of scope to add your personal touch inside. The oversized garage could also incorporate a games room or work from home space.

Outdoor living is easy and relaxed with covered alfresco areas, lush lawns and gardens provide plenty of privacy.

4 🗀 2 🔓 2 🖨

Land Size: 4040 sqm

View : https://www.eastwoodandrews.com.au/sale/

vic/geelong-district/moriac/residential/house