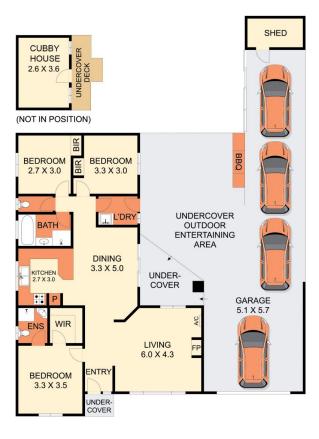

## Features:

- Large lounge with wood heater and reverse cycle air conditioner

- Kitchen/dining opening through sliding doors to the outdoor entertaining

space

- Well appointed kitchen with ample cupboard space and gas stove

- 3 bedrooms, master with ensuite and walk in robe, remaining two have BIRs

Nicole Andrews 03 5201 0575

Sarabjeet Singh 5201 0575

N

THE ABOVE PLAN IS AN ARTIST'S IMPRESSION ONLY, IT INCLUDES ELEMENTS THAT ARE FOR DISPLAY PURPOSES ONLY AND MAY NOT BE TO SCALE. LANDSCAPING SHOWN IS INDICATIVE ONLY. DIMENSIONS ARE APPROXIMATE.