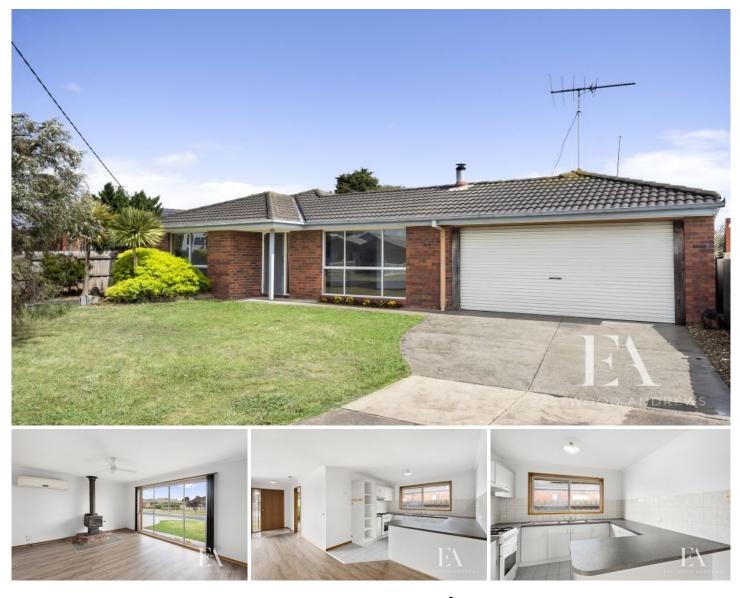

## **5 Carbine Drive St Albans Park VIC**

Situated only 15 minutes to Geelong CBD and the Bellarine, minutes to local schools, shopping centres and sporting reserves, this home is perfect for a first home buyer or investor, with a potential rental income of \$460 per week

## Features:

- Large lounge with wood heater and reverse cycle air conditioner

- Kitchen/dining opening through sliding doors to the outdoor entertaining

space

- Well appointed kitchen with ample cupboard space and gas stove

- 3 bedrooms, master with ensuite and walk in robe, remaining two have BIRs

## 3 🛤 2 🚔 4 🚘

| Price | ŝ | \$<br>592 | ,000 | C |
|-------|---|-----------|------|---|
|       |   |           |      |   |

Land Size

Land Size : 577 sqm

: https://www.eastwoodandrews.com.au/sale/ vic/geelong-district/st-albans-park/residentia l/house/7321635