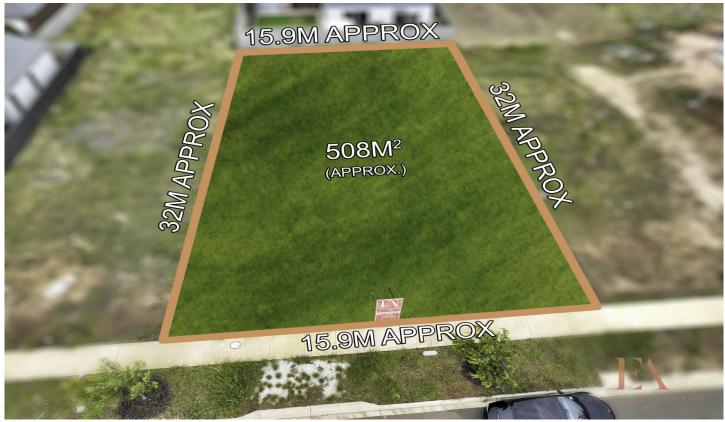

## 27 Harrington Terrace St Leonards VIC

Situated in the 'Seachange Estate' this outstanding 508m2 (approx) allotment, ready for you to build your dream home. Boasting a 15.9m frontage and 32m depth, this block offers versatility to build most large homes.