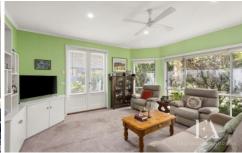

The fore of the home offers a great sized living zone with a ceiling fan, split system and a gas wood fireplace for all season's comfort, this area flows through to the kitchen/dining area. The spacious kitchen/dining with soaring ceilings adds a great sense of space and abundance of light. This well-equipped kitchen contains electric cooktop, oven, dishwasher, pantry and has plenty of bench space that overlooks dining that leads to large relaxed second living area.