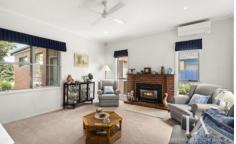

The fore of the home offers a great sized living zone with a ceiling fan, split system and a gas wood fireplace for all season's comfort, this area flows through to the kitchen/dining area. The spacious kitchen/dining with soaring ceilings adds a great sense of space and abundance of light. This well-equipped kitchen contains electric cooktop, oven, dishwasher, pantry and has plenty of bench space that overlooks dining that leads to large relaxed second living area.