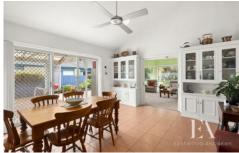

The fore of the home offers a great sized living zone with a ceiling fan, split system and a gas wood fireplace for all season's comfort, this area flows through to the kitchen/dining area. The spacious kitchen/dining with soaring ceilings adds a great sense of space and abundance of light. This well-equipped kitchen contains electric cooktop, oven, dishwasher, pantry and has plenty of bench space that overlooks dining that leads to large relaxed second living area.