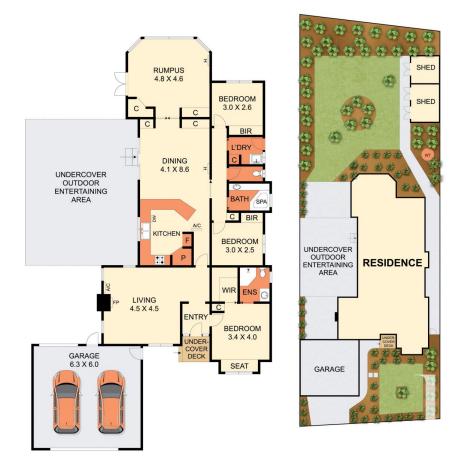

## 14 Banksia Place Grovedale VIC

Located in a tightly held and sought-after pocket of Grovedale, this well designed home set on (approx) 702m2 is sure to impress! Only moments away from all amenities including the local shopping precinct, sporting facilities including Leisure Link sport and Aquatic, the expansive Waurn Ponds Shopping Centre, popular schools, Epworth Hospital and Deakin University! Character and charm are undeniable with an inviting floor plan.

The fore of the home offers a great sized living zone with a ceiling fan, split system and a gas wood fireplace for all season's comfort, this area flows through to the kitchen/dining area. The spacious kitchen/dining with soaring ceilings adds a great sense of space and abundance of light. This well-equipped kitchen contains electric cooktop, oven, dishwasher, pantry and has plenty of bench space that overlooks dining that leads to large relaxed second living area.

3 📭 2 🖺 2 🖨

**Price** : \$ 740,000 **Land Size** : 702 sgm

View : https://www.eastwoodandrews.com.au/sale/

vic/geelong-district/grovedale/residential/ho

use/7337873

**Stephen Thomas 03 5201 0575** 

THE ABOVE PLAN IS AN ARTIST'S IMPRESSION ONLY, IT INCLUDES ELEMENTS THAT ARE FOR DISPLAY PURPOSES ONLY AND MAY NOT BE TO SCALE. LANDSCAPING SHOWN IS INDICATIVE ONLY. DIMENSIONS ARE APPROXIMATE.