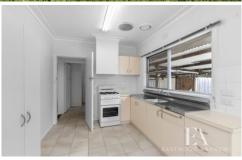

A classic home with character and amazing potential, move in and live comfortably right away or renovate to modernise as you please (STCA) Comprising of beautiful polished hard wood floors, decorative features, 3 great sized & well carpeted bedrooms with block out blinds (2 with built in robes) plus spacious kitchen/ dining area complete with gas appliances. The central living area gets the beautiful morning sun and features a Rinnai heater plus Ducted cooling throughout for year-round comfort. Down the hall is the bathroom which boasts an updated vanity, stylish claw