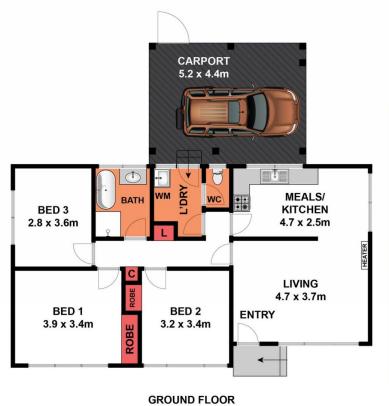

## 1/40 Helms Street, Newcomb

**GROUND FLOOR** 

Whilst bwrm.com.au has made every attempt to ensure the accuracy of the floor plan contained here, measurements are approximate and no responsibility is taken for any error, omission, or mis-statement. This plan is for illustrative purposes only.