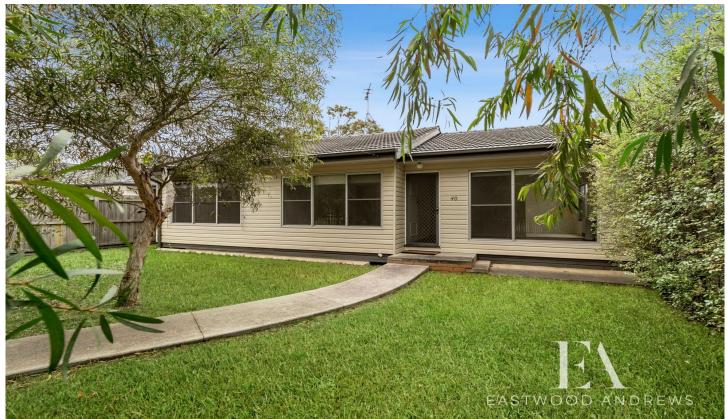

## 1/40 Helms Street Newcomb VIC

This is your chance to enter the Geelong property market at an affordable level in a highly sought-after position, only several minutes' drive from the Geelong CBD and waterfront! This charming, low maintenance, light filled family home will appeal to first home buyers, downsizers, and investors alike.

A classic home with character and amazing potential, move in and live comfortably right away or renovate to modernise as you please (STCA) Comprising of beautiful polished hard wood floors, decorative features, 3 great sized & well carpeted bedrooms with block out blinds (2 with built in robes) plus spacious kitchen/ dining area complete with gas appliances. The central living area gets the beautiful morning sun and features a Rinnai heater plus Ducted cooling throughout for year-round comfort. Down the hall is the bathroom which boasts an updated vanity, stylish claw