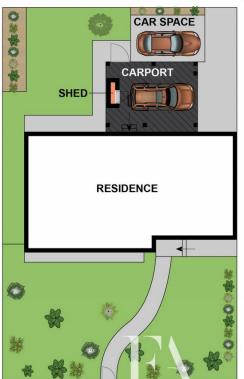

c home with character and amazing potential, move in and live comfortably right away or renovate to modernise as you please (STCA) Comprising of beautiful polished hard wood floors, decorative features, 3 great sized & well carpeted bedrooms with block out blinds (2 with built in robes) plus spacious kitchen/ dining area complete with gas appliances. The central living area gets the beautiful morning sun and features a Rinnai heater plus Ducted cooling throughout for year-round comfort. Down the hall is the bathroom which boasts an updated vanity, stylish claw

3 📭 1 🖺 2 🗬

**Price** : \$ 475,000 Land Size: 343 sqm

View : https://www.eastwoodandrews.com.au/sale/

vic/geelong-district/newcomb/residential/hou se/7370418



Jayden Overall 03 5201 0575



**Nicole Andrews** 03 5201 0575







SITE PLAN

## 1/40 Helms Street, Newcomb





**GROUND FLOOR** 

Whilst bwrm.com.au has made every attempt to ensure the accuracy of the floor plan contained here, measurements are approximate and no responsibility is taken for any error, omission, or mis-statement. This plan is for illustrative purposes only.

## 1/40 Helms Street, Newcomb