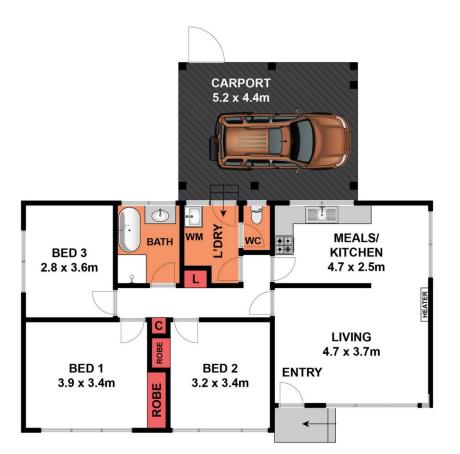

## 1/40 Helms Street, Newcomb

**GROUND FLOOR** 

Whilst bwrm.com.au has made every attempt to ensure the accuracy of the floor plan contained here, measurements are approximate and no responsibility is taken for any error, omission, or mis-statement. This plan is for illustrative purposes only.