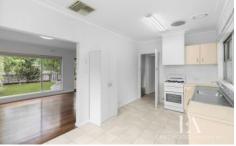

A classic home with character and amazing potential, move in and live comfortably right away or renovate to modernise as you please (STCA) Comprising of beautiful polished hard wood floors, decorative features, 3 great sized & well carpeted bedrooms with block out blinds (2 with built in robes) plus spacious kitchen/ dining area complete with gas appliances. The central living area gets the beautiful morning sun and features a Rinnai heater plus Ducted cooling throughout for year-round comfort. Down the hall is the bathroom which boasts an updated vanity, stylish claw