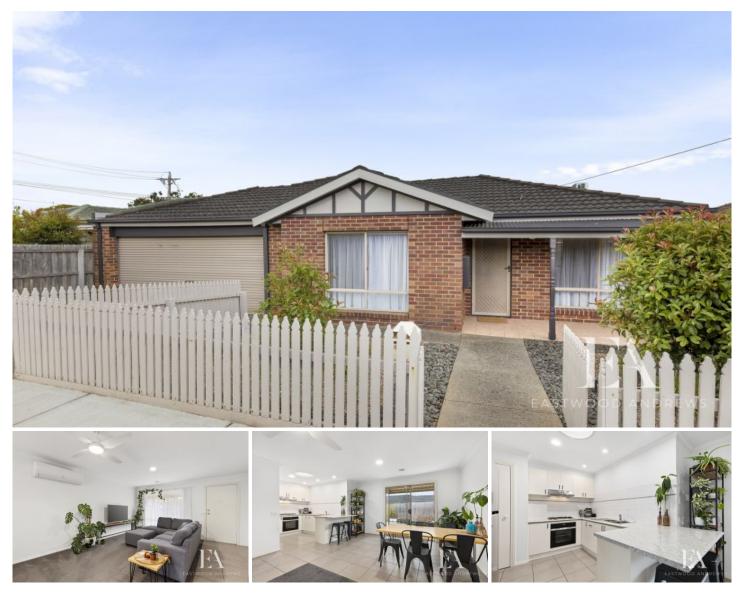

## 1/38 Peter Street Grovedale VIC

Here's the perfect stand alone townhouse, set on 282m2 of land, it has been freshly painted, updated and it presents beautifully. The open plan living has abundant natural light with the dining area opening to the north facing patio area. The neat U-Shaped kitchen offers good work space, storage and a new oven. There's 3 double bedrooms with robes and the bathroom is light and bright with bath, shower recess and vanity, plus the separate toilet offers good functionality. The double remote garage has direct internal door access plus a rear personal access door to the rear yard. Perfectly located in the heart of Grovedale you'll be only minutes to Waurn Ponds shopping centre, Grovedale Hotel and big box retail shopping, good access to Deakin Uni via bus & the V-Line Marshall Station nearby.

All information is provided by third parties. Prospective purchasers are advised to make their own enquiries with

3 🛤 1 🚔 2 🚘

Land Size : 282 sqm View : https://wy

: https://www.eastwoodandrews.com.au/sale/ vic/geelong-district/grovedale/residential/ho use/7379715