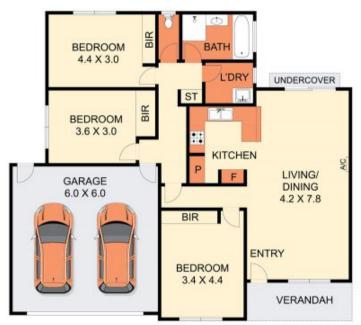

## 1/38 Peter Street Grovedale VIC

Here's the perfect stand alone townhouse, set on 282m2 of land, it has been freshly painted, updated and it presents beautifully. The open plan living has abundant natural light with the dining area opening to the north facing patio area. The neat U-Shaped kitchen offers good work space, storage and a new oven. There's 3 double bedrooms with robes and the bathroom is light and bright with bath, shower recess and vanity, plus the separate toilet offers good functionality. The double remote garage has direct internal door access plus a rear personal access door to the rear yard. Perfectly located in the heart of Grovedale you'll be only minutes to Waurn Ponds shopping centre, Grovedale Hotel and big box retail shopping, good access to Deakin Uni via bus & the V-Line Marshall Station nearby.

Andrew Crowhurst 03 5201 0575

Stephen Thomas 03 5201 0575

THE ABOVE PLAN IS AN ARTIST'S IMPRESSION ONLY, IT INCLUDES ELEMENTS THAT ARE FOR DISPLAY PURPOSES ONLY AND MAY NOT BE TO SCALE. LANDSCAPING SHOWN IS INDICATIVE ONLY. DIMENSIONS ARE APPROXIMATE.