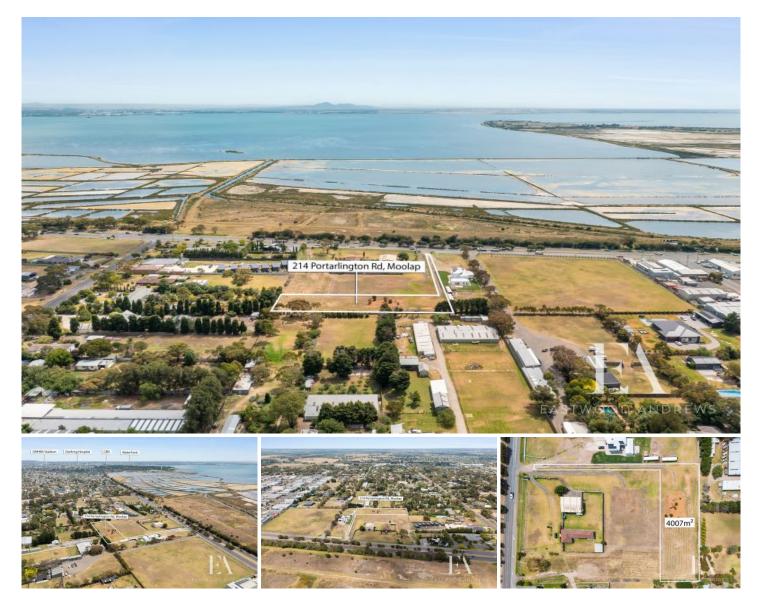

## 214 Portarlington Road Moolap VIC

Perfectly located just off Portarlington road this private and secluded block could be your dream homesite. With you own private driveway down to the East West orientated site offering the perfect northerly aspect to build an energy efficient home and there's plenty of room for shedding and a pool. One acre approx.. or 4007m2 with all services available you have a blank canvas to create sanctuary for your family with room for your vehicles such as a van, boat or car collection. All of this only a few kms to the CBD, Waterfront and the bay across the road creates the perfect lifestyle opportunity. Call today for more information.

Land Size: 4007 sqm

View : https://www.eastwoodandrews.com.au/sale/

vic/geelong-district/moolap/residential/land/

7402312

Andrew Crowhurst 03 5201 0575