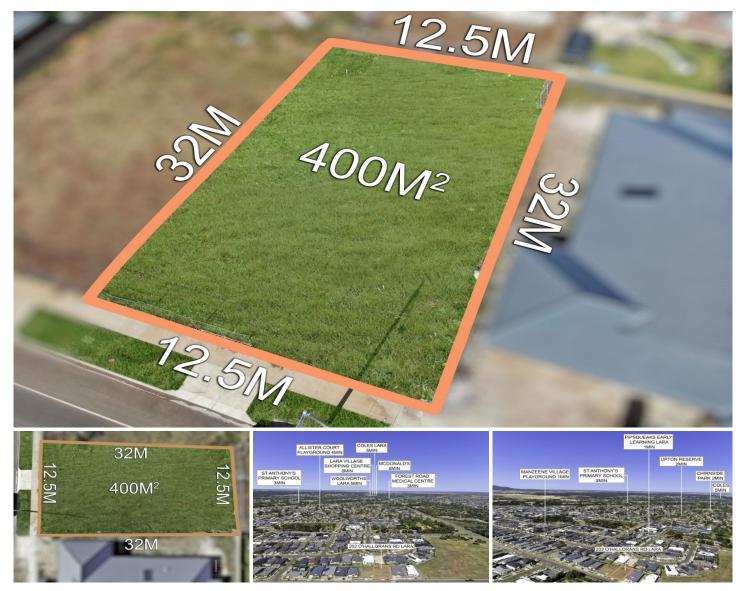

## 202 O'Hallorans Road Lara VIC

Titled and ready to build on This allotment of approximately 400sqm with a generous frontage of 12.5m gives the astute purchaser an opportunity to buy and experience all the advantages this location has to offer.

Placed within a close proximity to Lara village shopping Centre, Lara train station, local primary & public schools, sports grounds and provides quick and easy access to the freeway.

Please note, all information is provided by third parties. Prospective purchasers are advised to make their own