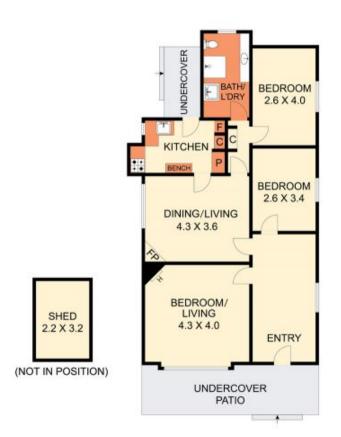

## 315 Moorabool Street Geelong VIC

Hear the cheers from GMHBA Stadium! A truly unique a rare CBD offering just waiting for the right buyer.

This double fronted, solid brick period home is the perfect opportunity to secure a slice of Central Geelong, a short stroll to the train station and across the road from GMHBA Stadium. Featuring period features of yesteryear, large rooms and the potential to further enhance, improve or extend the home, being on 415m2 (approx.)

## What you'll love!

- -3 bedrooms with the option to turn the main into a large main living area.
- -The spacious foyer area on entry, design and decorate to make an impressive first impression on guests. This space