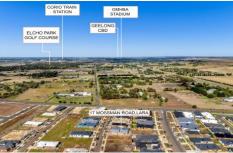

## 17 Mossman Road Lara VIC

Situated in Austin Estate this vacant allotment is placed within a close proximity to Lara village shopping centre, Lara train station, local primary & public schools, sports grounds and provides quick and easy access to the freeway.