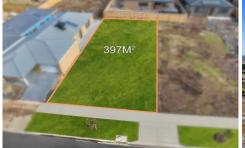

## 17 Mossman Road Lara VIC

Situated in Austin Estate this vacant allotment is placed within a close proximity to Lara village shopping centre, Lara train station, local primary & public schools, sports grounds and provides quick and easy access to the freeway.

Titled and ready for you to put your building plans into action this allotment is perfect for downsizers, investors or first home buyers to build a new home on a low maintenance allotment of approx 397sqm,with no easements.

**Price** : \$ 325,000 **Land Size** : 397 sqm

View : https://www.eastwoodandrews.com.au/sale/

vic/geelong-district/lara/residential/land/754

8817

Sarabjeet Singh 5201 0575