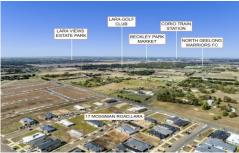

## 17 Mossman Road Lara VIC

Situated in Austin Estate this vacant allotment is placed within a close proximity to Lara village shopping centre, Lara train station, local primary & public schools, sports grounds and provides quick and easy access to the freeway.