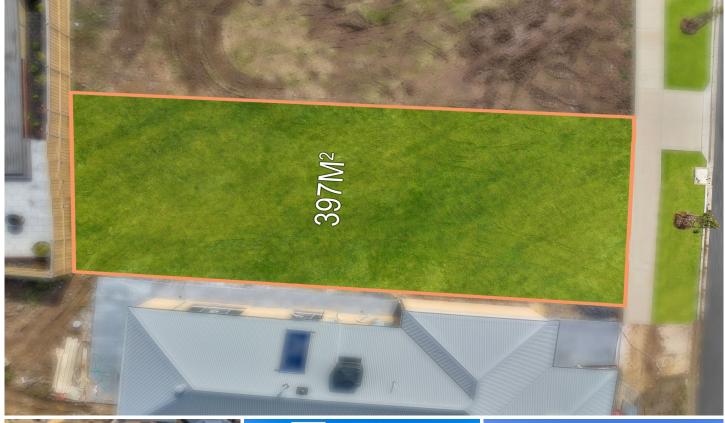

## 17 Mossman Road Lara VIC

Situated in Austin Estate this vacant allotment is placed within a close proximity to Lara village shopping centre, Lara train station, local primary & public schools, sports grounds and provides quick and easy access to the freeway.

Titled and ready for you to put your building plans into action this allotment is perfect for downsizers, investors or first home buyers to build a new home on a low maintenance allotment of approx 397sqm,with no easements.

**Price** : \$ 325,000 **Land Size** : 397 sqm

View : https://www.eastwoodandrews.com.au/sale/

vic/geelong-district/lara/residential/land/754

8817

Sarabjeet Singh 5201 0575