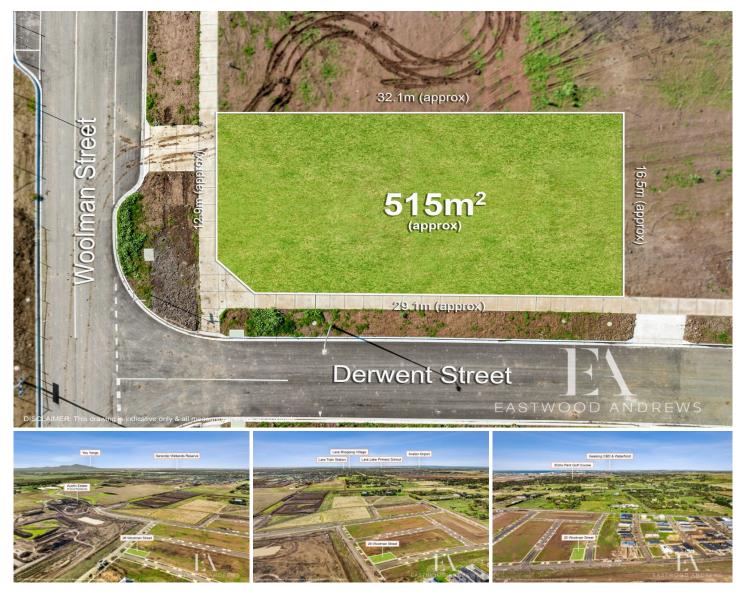

## 26 Woolman Street Lara VIC

Presenting a stunning opportunity in the Austin estate. This expansive 515m2 titled land offers parkland views and is the perfect canvas for building your dream home. With its prime location, ample size, and serene surroundings, this land is a rare find that shouldn't be missed. Take advantage of this incredible opportunity and start planning your ideal living space today.

Convenient situated in the desirable location , just minutes from all the amenities you need, this block of land offers the perfect combination of convenience and seclusion. Placed

Land Size : 515 sqm

View : https://www.eastwoodandrews.com.au/sale/ vic/geelong-district/lara/residential/land/760 1876