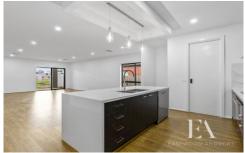

## Features:

- Large open plan kitchen/dining/family area.
- The kitchen provides plenty of storage space, 40mm stone bench top with waterfall edge, 900mm s/s stove, hanging pendants lights, dishwasher and walk in pantry.
- The family area leads to outdoor entertaining area and low maintenance backyard.
- -Formal lounge. located at the front of the property.
- -4 generous-sized bedrooms, master with walk in robe and Ensuite and the remaining 3 bedrooms all have spacious built-in robes.
- A dedicated space allocated for study room forms an efficient home office.