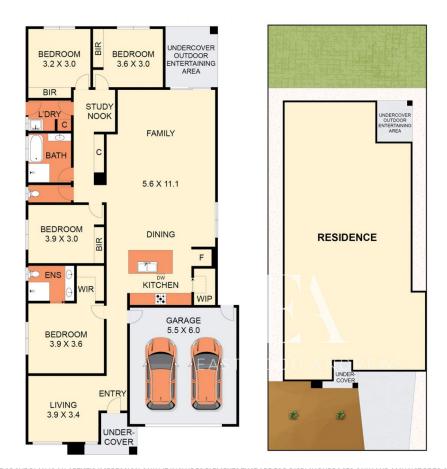

## Features:

- Large open plan kitchen/dining/family area.
- The kitchen provides plenty of storage space, 40mm stone bench top with waterfall edge, 900mm s/s stove, hanging pendants lights, dishwasher and walk in pantry.
- The family area leads to outdoor entertaining area and low maintenance backyard.
- -Formal lounge. located at the front of the property.
- -4 generous-sized bedrooms, master with walk in robe and Ensuite and the remaining 3 bedrooms all have spacious built-in robes.
- A dedicated space allocated for study room forms an efficient home office.

4 🕒 2 🖺 2 🖨

**Price**:\$690,000

**View :** https://www.eastwoodandrews.com.au/sale/vic/g eelong-district/st-leonards/residential/house/7605

289

Sarabjeet Singh 5201 0575

Nicole Andrews 03 5201 0575

THE ABOVE PLAN IS AN ARTIST'S IMPRESSION ONLY, IT INCLUDES ELEMENTS THAT ARE FOR DISPLAY PURPOSES ONLY AND MAY NOT BE TO SCALE. LANDSCAPING SHOWN IS INDICATIVE ONLY. DIMENSIONS ARE APPROXIMATE.