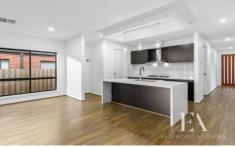

## Features:

- Large open plan kitchen/dining/family area.
- The kitchen provides plenty of storage space, 40mm stone bench top with waterfall edge, 900mm s/s stove, hanging pendants lights, dishwasher and walk in pantry.
- The family area leads to outdoor entertaining area and low maintenance backyard.
- -Formal lounge. located at the front of the property.
- -4 generous-sized bedrooms, master with walk in robe and Ensuite and the remaining 3 bedrooms all have spacious built-in robes.
- A dedicated space allocated for study room forms an efficient home office.