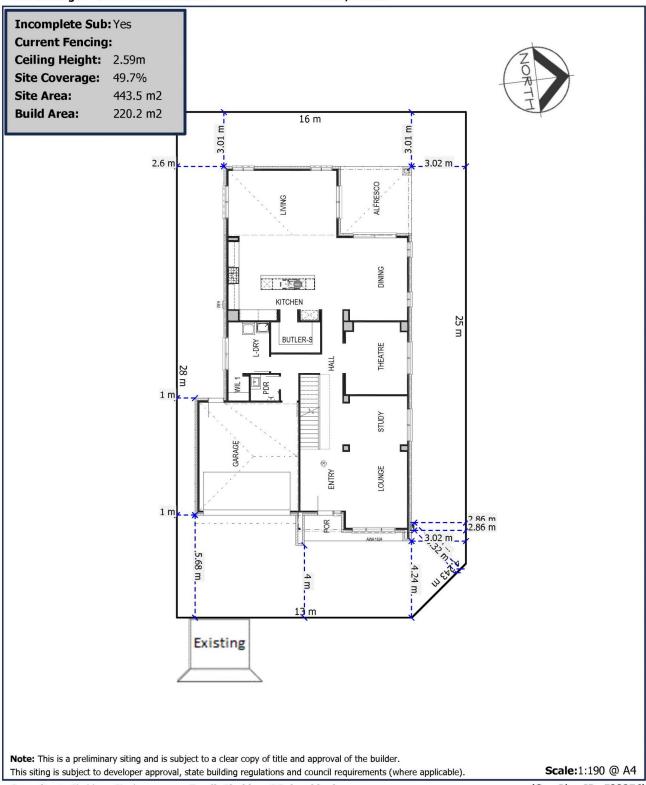

## Proposed Siting of your Sherridon Home

Sherridon Homes Pty Ltd | 56 Barclay Road, Derrimut VIC 3026 | Phone: 1300 188 668 | sherridonhomes.com.au

**Customer: Date:** 2/8/2023

Site Address: Lot 503 VOLANT DRIVE

Locality:ARMSTRONG CREEK (3217)State:VICHome Design:GLENDALE 39 BOLOGNAEmail/Phone:

Estate:

Consultant: Shubham Singla Email: ShubhamS@sherridonhomes.com.au

(Geo Plan ID: 532276) © GeoSite IT Pty Ltd

Customer Signature (1) Date (1) Customer Signature (2) Date (2)