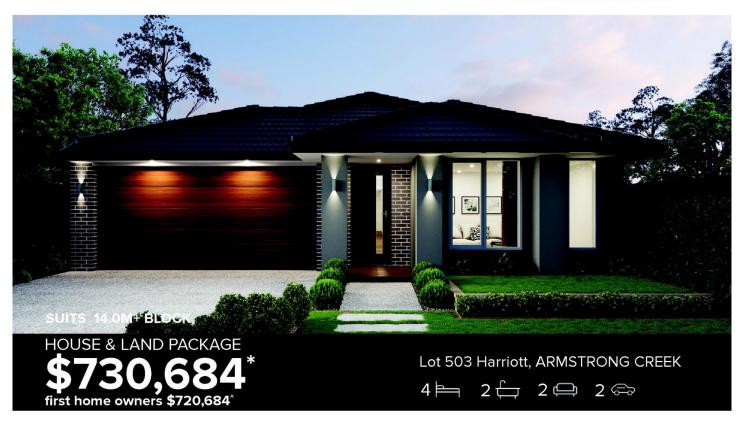

# SHERRIDON HOMES®

A HIGHER STANDARD

### **NEWBURY 25**

LOT SIZE 443 sqm HOUSE AREA 234.62 sqm

### For more information contact Shubham Singla on 0433 677 845

\*Fixed Price Current As Of 05/08/2023. Fixed Pricing Is Based On Developer Engineering Plans, Estate Guidelines And Plan Of Subdivision. Land Availability And Pricing Supplied By The Developer Are Subject To Change Without Notice. All House And Land Packages Are Subject To Developer Approval. Price Does Not include Any Stamp Duty, Government, Legal Or Bank Charges. \*Total Package Price Minus \$10K FHOG (Subject To SRO Eligibility) The First Home Owners Grant Is A Government Incentive And Any Claims Will Be Lodged Externally. Photographs In This Flyer May Depict Fixtures, Finishes And Features Either Not Supplied Or Are Upgrade Options By Sherridon. All Floorplan, Facade Images And Photographs Have Been Used For Illustrative Purposes Only (Refer To Contract Documentation For Full Details). And May Not Represent The Final Product As Shown. Please Refer To Your Friendly New Home Consultant For An Exact List Of Inclusions With Detail. Sherridon Homes Reserves The Right To Amend Specification And Price Without Notice. VIC Builder's Licence: CDB-U 50039v