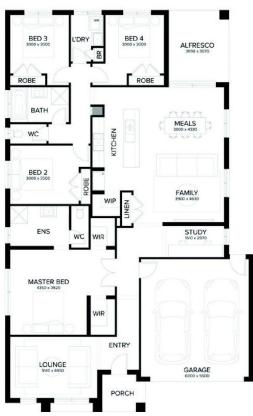

### **NEWBURY 25**

LOT SIZE 443 sqm HOUSE AREA 234.62 sqm

#### **Inclusions**

- Fixed Site Costs Including Rock Removal
- Council & Developer Requirements
- · Floor Coverings Throughout
- Exposed Aggregate Driveway
- 2590mm Ceilings To Single Storey & Ground Floor In Double Storey Homes
- 40mm Stone Benchtops To Kitchen & 20mm To Bathroom & Ensuite
- 900mm Appliances, Dishwasher & Microwave With Trim Kit
- LED Lights Throughout
- · Blinds Throughout
- Evaporative Cooling
- 2 Pot Drawers To Kitchen With Soft Closers
- NBN Network