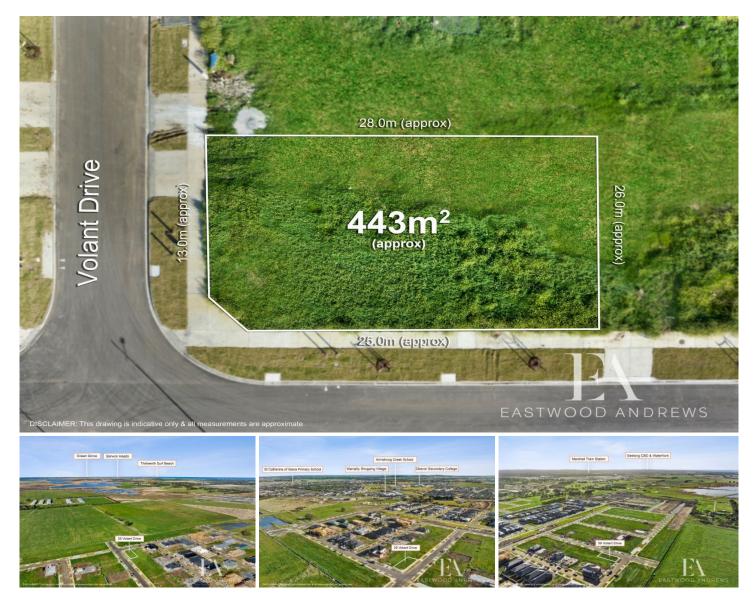

#### 39 Volant Drive Armstrong Creek VIC

Presenting a stunning opportunity in the Harriot estate - Armstrong Creek. This expansive 443m2 titled land is the perfect canvas for building your dream home. With its prime location, ample size, and serene surroundings, this land is a rare find that shouldn't be missed. Take advantage of this incredible opportunity and start planning your ideal living space today.

**Price** : \$ 382,500 **Land Size** : 443 sqm

View : https://www.eastwoodandrews.com.au/sale/ vic/geelong-district/armstrong-creek/residen

tial/land/7656841

Sarabjeet Singh 5201 0575

Nicole Andrews 03 5201 0575