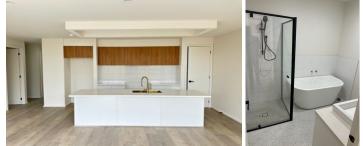

## Features:

-Large, light filled open plan kitchen/dining/family.

-Kitchen provides stone benches, s/s cooktop and oven, dishwasher and plenty of cupboard space.

- -3 generous bedrooms.
- -Master Bedroom with WIR & Ensuite.
- -Central bathroom with vanity, large shower.
- -Refrigerator Heating & Cooling through out.
- -Modern design with neutral tones throughout..