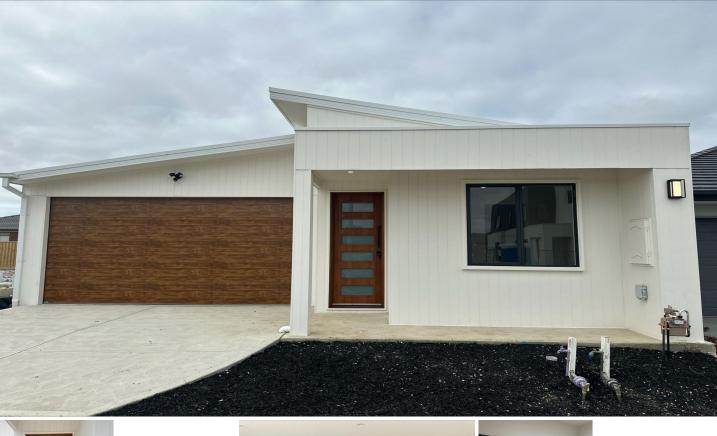

## **10 Cherry Street Armstrong Creek VIC**

Situated in the prime location of Armstrong Creek, this architecturally designed home offers perfect opportunity for first Home buyers wanting to take a step into the market or buyers looking for a suitable investment with demonstrated capital growth.

## Features:

-Large, light filled open plan kitchen/dining/family.

-Kitchen provides stone benches, s/s cooktop and oven, dishwasher and plenty of cupboard space.

- -3 generous bedrooms.
- -Master Bedroom with WIR & Ensuite.
- -Central bathroom with vanity, large shower.
- -Refrigerator Heating & Cooling through out.
- -Modern design with neutral tones throughout..

-Sliding door access from the living area to the outdoor entertaining space.

- Price : .Brand new and Ready to Move In..
- Land Size : 233 sqm
  - : https://www.eastwoodandrews.com.au/sale/ vic/geelong-district/armstrong-creek/residen tial/land/7674653