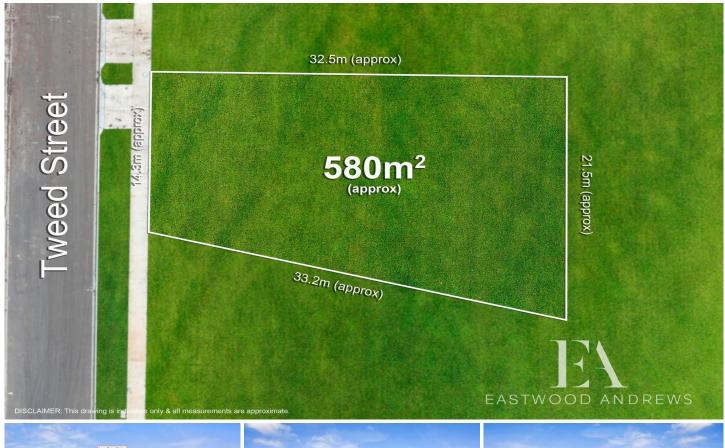

## **6 TWEED Street Lara VIC**

"Looking for the perfect place to build your dream home? Look no further than this spacious 581m2 block of land with wide 14.3M frontage in Lara. With plenty of room to create the home you've always wanted, you'll enjoy the freedom and flexibility that comes with owning your own piece of land.