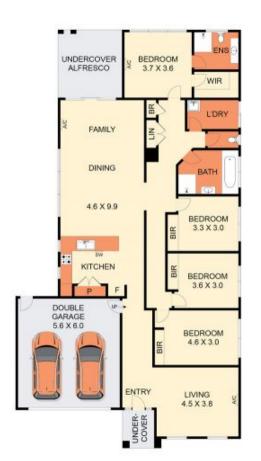

## Features:

- Central tiled hallway
- Formal lounge at the front of the home which could also be utilised as a home
- office or 5th bedroom if required.
- Large open plan kitchen/meals/family with sliding doors opening out to the
- undercover entertainment area and overlooking the rear yard.
- Well appointed kitchen with stone benchtops, tiled splashback, new s/s gas