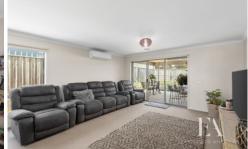

## Features:

- Central tiled hallway
- Formal lounge at the front of the home which could also be utilised as a home
- office or 5th bedroom if required.
- Large open plan kitchen/meals/family with sliding doors opening out to the
- undercover entertainment area and overlooking the rear yard.
- Well appointed kitchen with stone benchtops, tiled splashback, new s/s gas