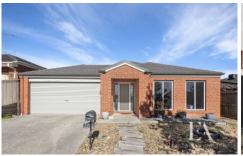

## 30 Shoaling Drive Leopold VIC

Situated in the Estuary Estate within minutes to Gateway plaza shops and cafes, Leopold primary school, walking distance to parkland and public transport and only 15 minutes to Geelong CBD and coastal areas this property offers a versatile floorplan and spacious living in a very convenient position.