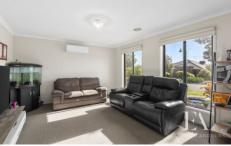

## Features:

- Central tiled hallway
- Formal lounge at the front of the home which could also be utilised as a home
- office or 5th bedroom if required.
- Large open plan kitchen/meals/family with sliding doors opening out to the
- undercover entertainment area and overlooking the rear yard.
- Well appointed kitchen with stone benchtops, tiled splashback, new s/s gas