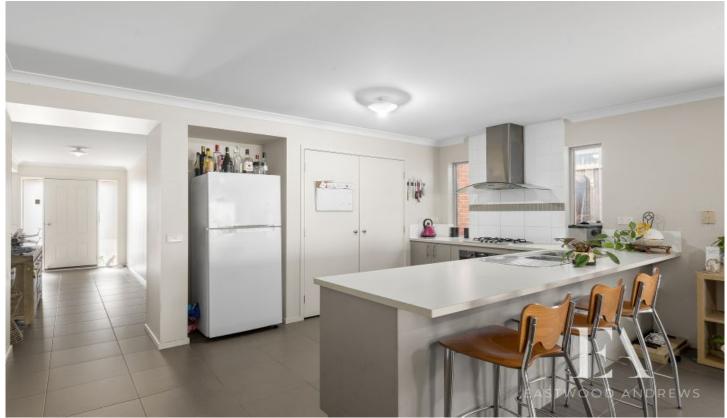

## Features:

- Central tiled hallway
- Formal lounge at the front of the home which could also be utilised as a home
- office or 5th bedroom if required.
- Large open plan kitchen/meals/family with sliding doors opening out to the
- undercover entertainment area and overlooking the rear yard.
- Well appointed kitchen with stone benchtops, tiled splashback, new s/s gas