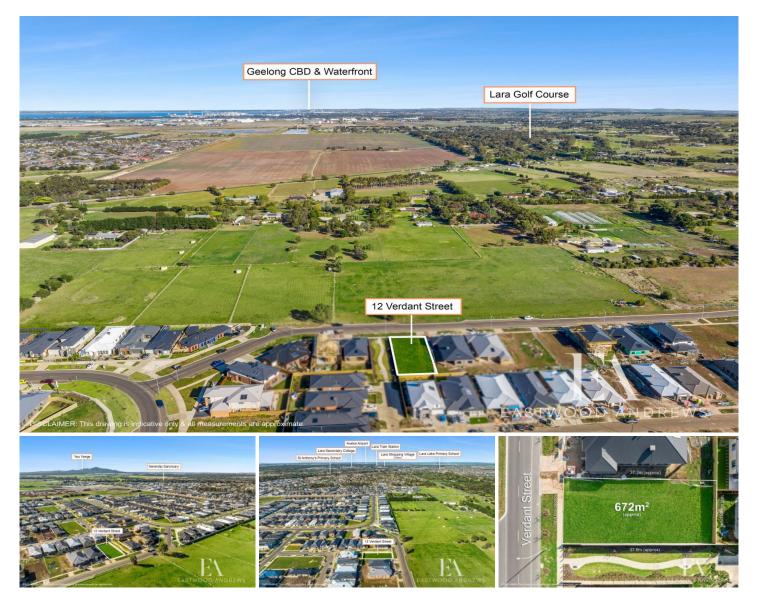

## 12 Verdant Street Lara VIC

Presenting a rare, stunning opportunity in the Coridale estate. This expansive 673m2 titled land is a perfect canvas for building your dream home. With its prime location, ample size, and serene surroundings, this land is a rare find that shouldn't be missed. Take advantage of this incredible opportunity and start planning your ideal living space today.

Located in a quite and peaceful street, this block provides the perfect opportunity to build your dream home in a family-friendly community. The land is flat and ready to build on with having all the services connected.

Convenient situated in the desirable location , just walking distance to Coridale Club and only a minutes away from all the amenities you need, this block of land offers the perfect combination of convenience and seclusion. Placed within a