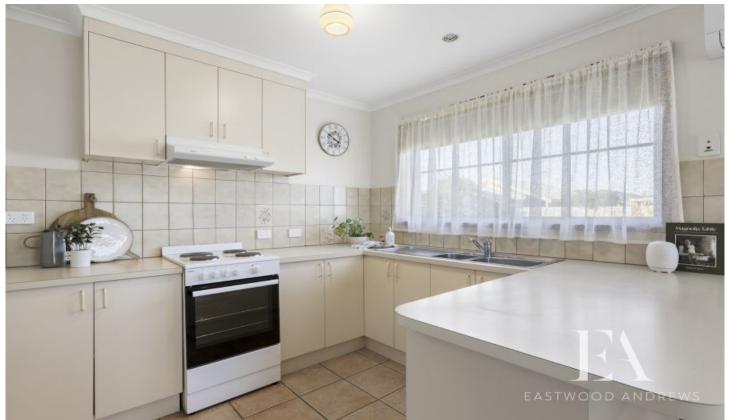

## 1/82 Church Street Grovedale VIC

Nestled in a peaceful community, this townhouse offers low maintenance living while still being just moments away from all the amenities you need. Features:

- Formal living room with gas heater
- Light filled kitchen with electric oven and gas cooktop
- Adjoining dining area with split system AC
- 2 generous bedrooms with built in robes
- Modern and well-appointed bathroom with separate bath and shower,
  - separate toilet
- Private outdoor space to unwind and relax or to enjoy the morning sunshine
- Single remote controlled garage plus a car space
- Off street parking for guests
- No body corp fees