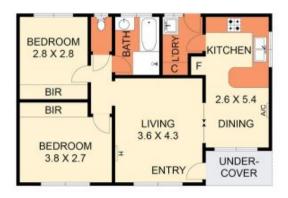

## 1/82 Church Street Grovedale VIC

Nestled in a peaceful community, this townhouse offers low maintenance living while still being just moments away from all the amenities you need. Features:

- Formal living room with gas heater
- Light filled kitchen with electric oven and gas cooktop
- Adjoining dining area with split system AC
- 2 generous bedrooms with built in robes
- Modern and well-appointed bathroom with separate bath and shower,
  - separate toilet
- Private outdoor space to unwind and relax or to enjoy the morning sunshine
- Single remote controlled garage plus a car space
- Off street parking for guests
- No body corp fees