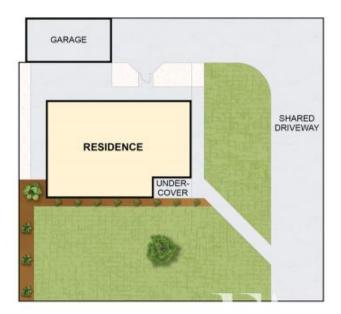

## 1/82 Church Street Grovedale VIC

Nestled in a peaceful community, this townhouse offers low maintenance living while still being just moments away from all the amenities you need. Features:

- Formal living room with gas heater
- Light filled kitchen with electric oven and gas cooktop
- Adjoining dining area with split system AC
- 2 generous bedrooms with built in robes
- Modern and well-appointed bathroom with separate bath and shower,
  - separate toilet
- Private outdoor space to unwind and relax or to enjoy the morning sunshine
- Single remote controlled garage plus a car space
- Off street parking for guests
- No body corp fees