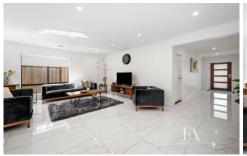

- Open plan kitchen/dining/family
- Well appointed kitchen with stainless steel 900mm freestanding oven,

dishwasher, stone benchtop, walk in pantry and ample cupboard space.

- 4 generous bedrooms, master with double vanity ensuite and walk in robe,

remaining 3 each have built in robes.

- Large family bathroom with separate bath and shower, separate toilet
- Ducted heating and cooling for all year round comfort
- Remote controlled double garage internal access to