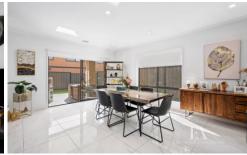

- Open plan kitchen/dining/family
- Well appointed kitchen with stainless steel 900mm freestanding oven,

dishwasher, stone benchtop, walk in pantry and ample cupboard space.

- 4 generous bedrooms, master with double vanity ensuite and walk in robe,