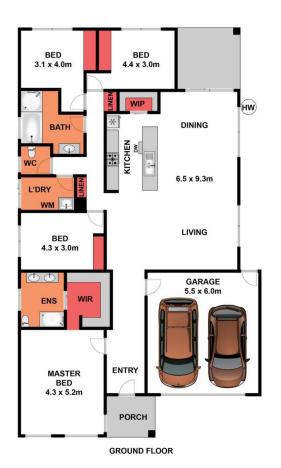

## 13 Highpark Circuit Craigieburn VIC

This spacious family home offers a bright, modern feel and low maintenance living whilst being close to all amenities. Perfect for owner occupiers and investors, with a current lease in place until 15th October 2023 at \$530/week. Features:

- Open plan kitchen/dining/family
- Well appointed kitchen with stainless steel 900mm freestanding oven,

dishwasher, stone benchtop, walk in pantry and ample cupboard space.

- 4 generous bedrooms, master with double vanity ensuite and walk in robe,

remaining 3 each have built in robes.

- Large family bathroom with separate bath and shower, separate toilet
- Ducted heating and cooling for all year round comfort
- Remote controlled double garage internal access to

4 🕒 2 📛 4 🗬

**Price** : \$ 715,000 **Land Size** : 391 sqm

View: https://www.eastwoodandrews.com.au/sale/ vic/north/craigieburn/residential/house/7699

253

Sarabjeet Singh 5201 0575

Nicole Andrews 03 5201 0575

thilst bwrm.com.au has made every attempt to ensure the accuracy of the floor plan contained here, measurements are approximate and no responsibility is taken for any error, omission, or mis-statement. This plan is for illustrative purposes only.