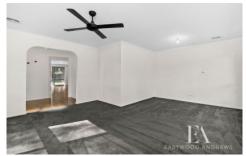

The home is immaculate throughout with fresh paint, carpet and curtains. There's a large lounge on entry and the well appointed kitchen has stainless steel appliances and a large pantry. The spacious family/dining area opens to the north facing patio and backyard. With 3 bedrooms (2 with robes) sharing the updated family bathroom and the ducted gas heating and split system Air Cond. ensures year round comfortable living.