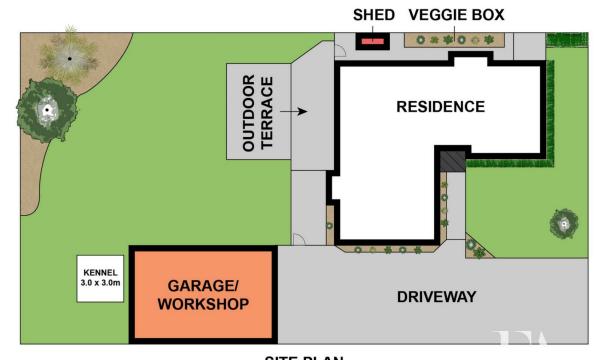

Set on a 809m2 flat block the  $6m \times 9m$  garage is perfect for tradies, hobbies or a few toys with secure fencing ideal for pets or children.

Within 5 mins walk to shops, school, sporting facilities and river walks across the road make this an attractive

## 59 Barwon Terrace, Winchelsea

SITE PLAN

Whilst bwrm.com.au has made every attempt to ensure the accuracy of the floor plan contained here, measurements are approximate and no responsibility is taken for any error, omission, or mis-statement. This plan is for illustrative purposes only.