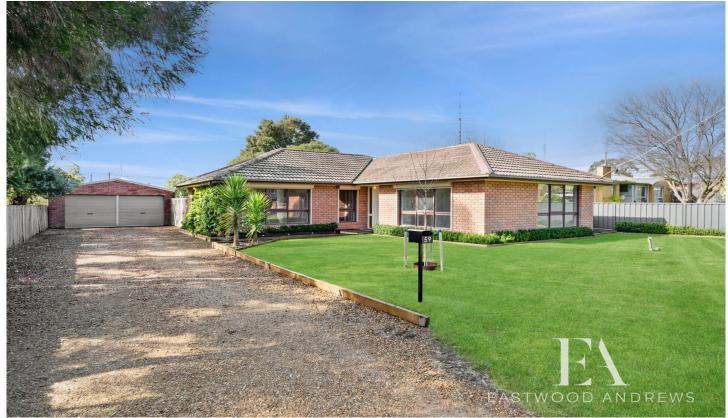

## 59 Barwon Terrace Winchelsea VIC

Here's the perfect first home or investment in rapidly growing market, with unprecedented growth over the past few years. Nestled close to the Barwon River and central to the town center, convenience is the key here.

The home is immaculate throughout with fresh paint, carpet and curtains. There's a large lounge on entry and the well appointed kitchen has stainless steel appliances and a large pantry. The spacious family/dining area opens to the north facing patio and backyard. With 3 bedrooms (2 with robes) sharing the updated family bathroom and the ducted gas heating and split system Air Cond. ensures year round comfortable living.

Set on a 809m2 flat block the  $6m \times 9m$  garage is perfect for tradies, hobbies or a few toys with secure fencing ideal for pets or children.

Within 5 mins walk to shops, school, sporting facilities and river walks across the road make this an attractive