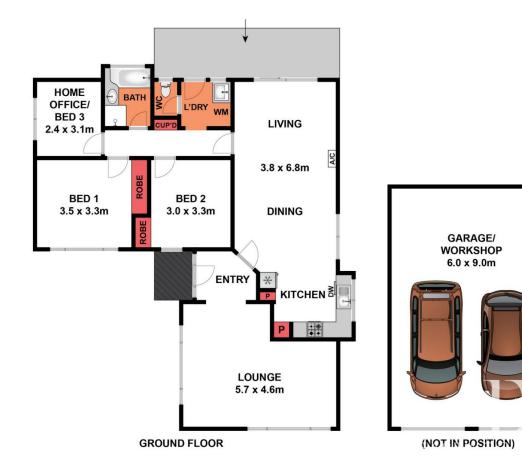

The home is immaculate throughout with fresh paint, carpet and curtains. There's a large lounge on entry and the well appointed kitchen has stainless steel appliances and a large pantry. The spacious family/dining area opens to the north facing patio and backyard. With 3 bedrooms (2 with robes) sharing the updated family bathroom and the ducted gas heating and split system Air Cond. ensures year round comfortable living.

Set on a 809m2 flat block the  $6m \times 9m$  garage is perfect for tradies, hobbies or a few toys with secure fencing ideal for pets or children.

Within 5 mins walk to shops, school, sporting facilities and river walks across the road make this an attractive

Jayden Overall 03 5201 0575

Whilst bwrm.com.au has made every attempt to ensure the accuracy of the floor plan contained here, measurements are approximate and no responsibility is taken for any error, omission, or mis-statement. This plan is for illustrative purposes only.