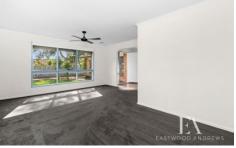

The home is immaculate throughout with fresh paint, carpet and curtains. There's a large lounge on entry and the well appointed kitchen has stainless steel appliances and a large pantry. The spacious family/dining area opens to the north facing patio and backyard. With 3 bedrooms (2 with robes) sharing the updated family bathroom and the ducted gas heating and split system Air Cond. ensures year round comfortable living.