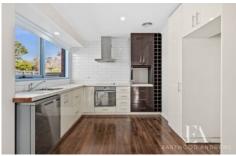

The home is immaculate throughout with fresh paint, carpet and curtains. There's a large lounge on entry and the well appointed kitchen has stainless steel appliances and a large pantry. The spacious family/dining area opens to the north facing patio and backyard. With 3 bedrooms (2 with robes) sharing the updated family bathroom and the ducted gas heating and split system Air Cond. ensures year round comfortable living.