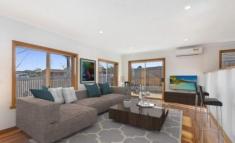

## 1/60 Warrawee Road Leopold VIC

Situated within walking distance to the Leopold shopping centre, local schools and sporting facilities this townhouse is certainly located in a convenient location. Comprising an open plan kitchen/dining/family with split system air conditioner and stunning floorboards. The timber kitchen provides a s/s gas cooktop, electric oven and dishwasher. There are two bedrooms, one with ensuite and WIR and the second has a built in robe. The central bathroom provides both separate shower and bath and separate toilet. There is a single remote controlled garage. Low maintenance yard makes this an easy property to care for and enjoy.