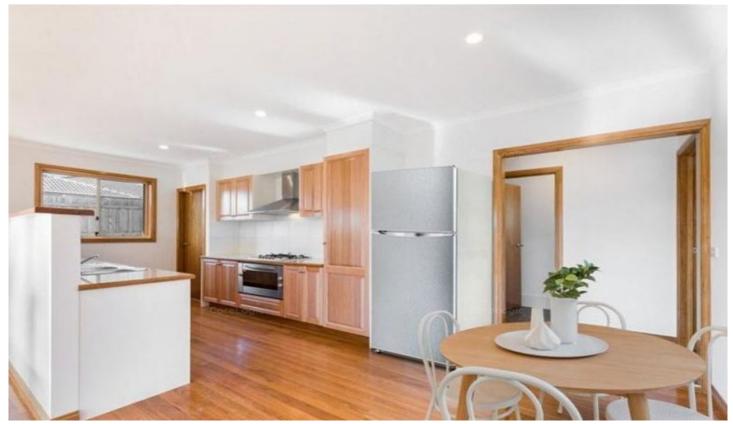

## 1/60 Warrawee Road Leopold VIC

Situated within walking distance to the Leopold shopping centre, local schools and sporting facilities this townhouse is certainly located in a convenient location. Comprising an open plan kitchen/dining/family with split system air conditioner and stunning floorboards. The timber kitchen provides a s/s gas cooktop, electric oven and dishwasher. There are two bedrooms, one with ensuite and WIR and the second has a built in robe. The central bathroom provides both separate shower and bath and separate toilet. There is a single remote controlled garage. Low maintenance yard makes this an easy property to care for and enjoy.