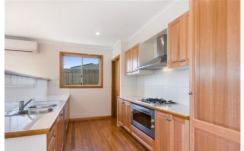

## 1/60 Warrawee Road Leopold VIC

Situated within walking distance to the Leopold shopping centre, local schools and sporting facilities this townhouse is certainly located in a convenient location. Comprising an open plan kitchen/dining/family with split system air conditioner and stunning floorboards. The timber kitchen provides a s/s gas cooktop, electric oven and dishwasher. There are two bedrooms, one with ensuite and WIR and the second has a built in robe. The central bathroom provides both separate shower and bath and separate toilet. There is a single remote controlled garage. Low maintenance yard makes this an easy property to care for and enjoy.