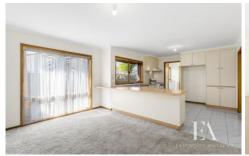

- -Open plan kitchen/meals/lounge
- 2 generous bedrooms with built in robes
- Tiled bathroom with separate bath and shower, separate toilet
- Low maintenance and private courtyard with a steel storage shed.
- Remote controlled single garage
- Extras include being freshly painted throughout, exterior sun awnings on the