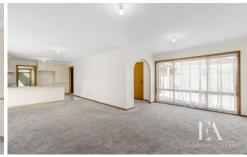

- -Open plan kitchen/meals/lounge
- 2 generous bedrooms with built in robes
- Tiled bathroom with separate bath and shower, separate toilet
- Low maintenance and private courtyard with a steel storage shed.
- Remote controlled single garage
- Extras include being freshly painted throughout, exterior sun awnings on the