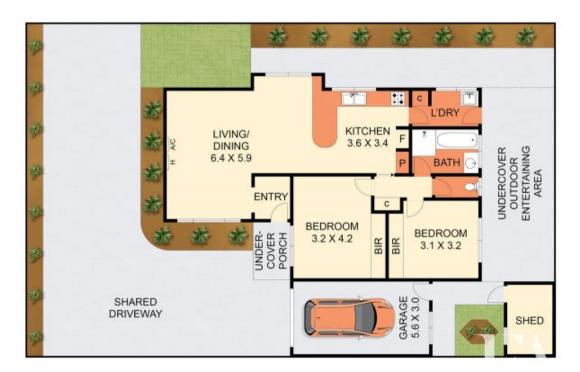

## 2/1 Fern Street Newcomb VIC

Discover the perfect blend of affordability and convenience in this charming 2-bedroom unit nestled in the heart of Newcomb. Situated in a quiet complex of five, this property is presented in immaculate condition throughout. Only minutes to Bellarine Village, local schools and sporting reserves and 10 minutes to Geelong CBD, this location is sure to suit downsizers, first home buyers and investors. Features:

- -Open plan kitchen/meals/lounge
- 2 generous bedrooms with built in robes
- Tiled bathroom with separate bath and shower, separate toilet
- Low maintenance and private courtyard with a steel storage shed.
- Remote controlled single garage
- Extras include being freshly painted throughout, exterior sun awnings on the

## 2 📭 1 🖺 1 🖨

**Price**: \$ 463,000

**View :** https://www.eastwoodandrews.com.au/sale/vic/g eelong-district/newcomb/residential/unit/7745467

Nicole Andrews 03 5201 0575

Jayden Overall 03 5201 0575

THE ABOVE PLAN IS AN ARTIST'S IMPRESSION ONLY, IT INCLUDES ELEMENTS THAT ARE FOR DISPLAY PURPOSES ONLY AND MAY NOT BE TO SCALE. LANDSCAPING SHOWN IS INDICATIVE ONLY. DIMENSIONS ARE APPROXIMATE.