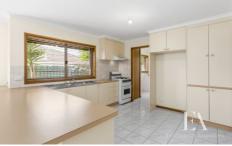

- -Open plan kitchen/meals/lounge
- 2 generous bedrooms with built in robes
- Tiled bathroom with separate bath and shower, separate toilet
- Low maintenance and private courtyard with a steel storage shed.
- Remote controlled single garage
- Extras include being freshly painted throughout, exterior sun awnings on the