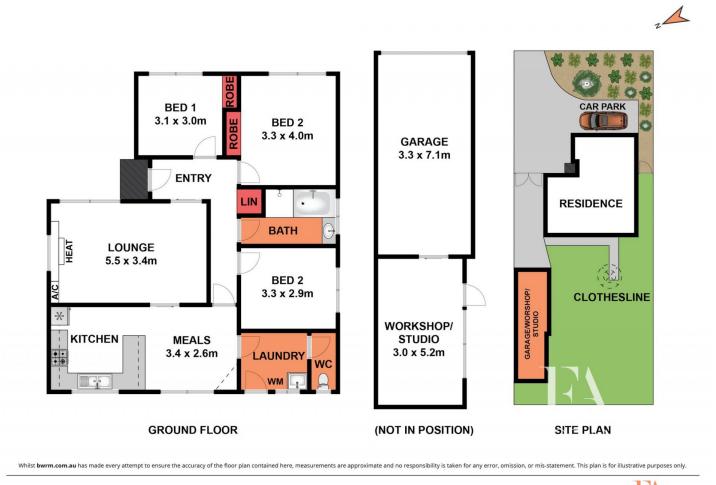

## 3 🍋 1 📛 2 🚘

Price Building Size : 623 sqm View

: \$ 570,000

: https://www.eastwoodandrews.com.au/s ale/vic/geelong-district/newcomb/residen tial/house/7761956

Jayden Overall 03 5201 0575

**Nicole Andrews** 03 5201 0575