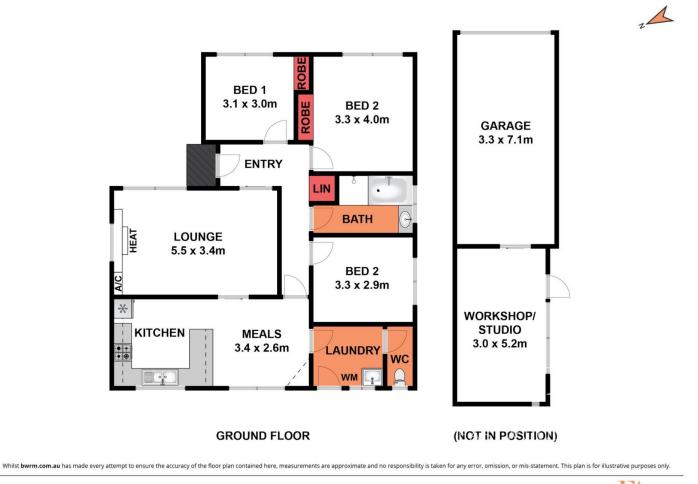

## 3 🍋 1 📛 2 🚘

Price Building Size : 623 sqm View

: \$ 570,000

: https://www.eastwoodandrews.com.au/s ale/vic/geelong-district/newcomb/residen tial/house/7761956

Jayden Overall 03 5201 0575

**Nicole Andrews** 03 5201 0575