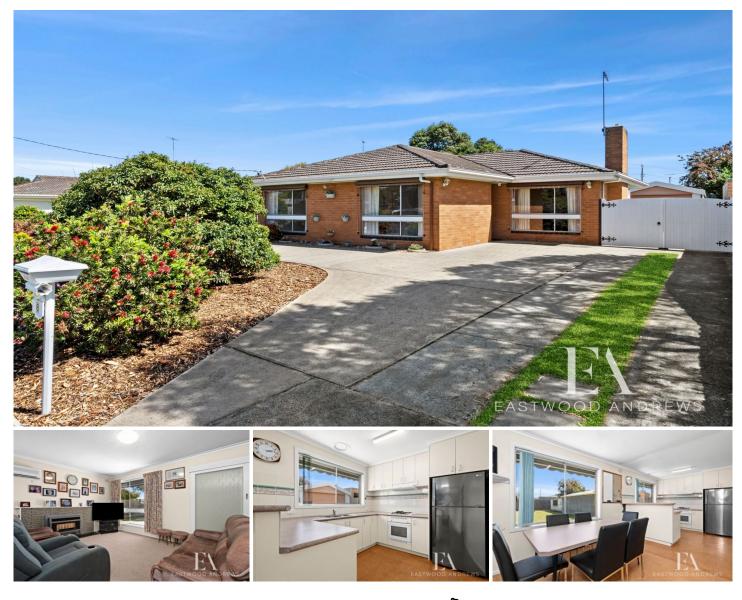

## 8 Lindsay Street Newcomb VIC

This cherished one- owner family home is ready to change hands and have fresh life breathed into it. Set in the quiet and tightly held Lindsay Street across from Newcomb Primary Oval, this stunning brick home boasts an ideal block size of approx 623m2, located only several minutes' drive from Geelong's CBD and waterfront. The perfect combination of position, space, and charm, makes this property ideal for first home buyers, young couples looking to raise a family or savvy investors looking for the perfect addition to their portfolio. Boasting side access, lock up parking and huge rear yard, this property has solid potential for renovation or development (STCA).

On arrival, the beautiful facade and impressive established front gardens will instantly make you feel at home. It's easy to see that this property has been well-loved over the years, with the interiors inviting you to move straight in or