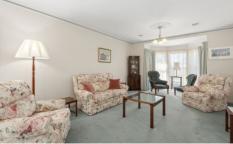

In immaculate condition for its age the home offers a wide formal entry opening to lounge/dining space and office/study space. The solid timber kitchen with double fridge space, corner pantry and excellent bench space overlooks the dining space and spacious family living zone and outdoor alfresco area.