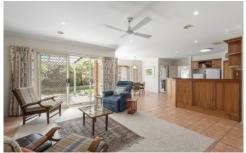

In immaculate condition for its age the home offers a wide formal entry opening to lounge/dining space and office/study space. The solid timber kitchen with double fridge space, corner pantry and excellent bench space overlooks the dining space and spacious family living zone and outdoor alfresco area.