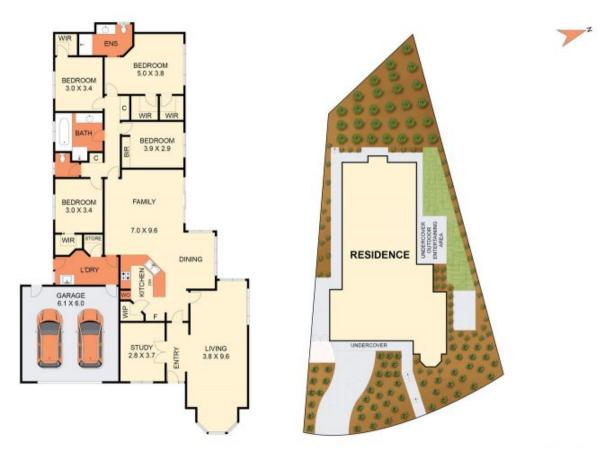

## 12 Granby Crescent Highton VIC

With a reputation of quality, Malishev are renowned Geelong builders, this home is the epitome of a classic style they built in prime locations like this one. Perched between Christian College Junior & Middle Schools and 5 minutes walk to Waurn Ponds Shopping Centre & Aldi.

In immaculate condition for its age the home offers a wide formal entry opening to lounge/dining space and office/study space. The solid timber kitchen with double fridge space, corner pantry and excellent bench space overlooks the dining space and spacious family living zone and outdoor alfresco area.

The 3 double bedrooms offer walk in robes and share the family bathroom with ensuite to master bedroom. The 4th bedroom has a built in robe.

The double garage has internal access via the functional laundry. There's side access to an off-street parking space, ideal for an extra vehicle, boat or small van.

4 连 2 🚍

Land Size: 816 sqm

View : https://www.eastwoodandrews.com.au/sale/

vic/geelong-district/highton/residential/hous

e/7786523

Andrew Crowhurst 03 5201 0575

**Stephen Thomas** 03 5201 0575

THE ABOVE PLAN IS AN ARTIST'S IMPRESSION ONLY, IT INCLUDES ELEMENTS THAT ARE FOR DISPLAY PURPOSES ONLY AND MAY NOT BE TO SCALE. LANDSCAPING SHOWN IS INDICATIVE ONLY. DIMENSIONS ARE APPROXIMATE.