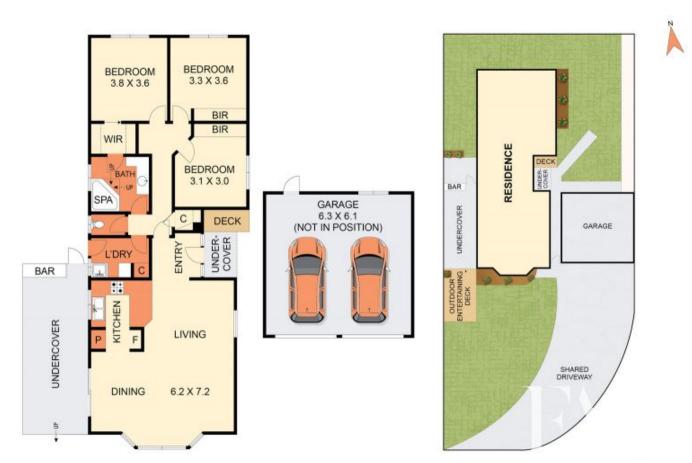

## 1/37 Chapel Street Whittington VIC

This single level, spacious three-bedroom unit offers you the rare opportunity to downsize without compromising on lifestyle, enter the market or for those looking to add to their investment portfolio. This immaculate unit is situated in a quiet off street location and offers the perfect blend of modern updates and low maintenance living.

The expansive living room, located at the front of the home, offers the perfect space to relax with high cathedral ceilings and flows seamlessly through to outside private deck area and open plan well equipped kitchen.

Spacious master bedroom offers WIR whilst the remaining 2 bedrooms have large built-in robes. Perfectly service the

3 📭 1 🖺 2 🗬

**Price** : \$ 475,000 Land Size: 392 sqm

View : https://www.eastwoodandrews.com.au/sale/