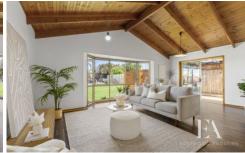

The expansive living room, located at the front of the home, offers the perfect space to relax with high cathedral ceilings and flows seamlessly through to outside private deck area and open plan well equipped kitchen.