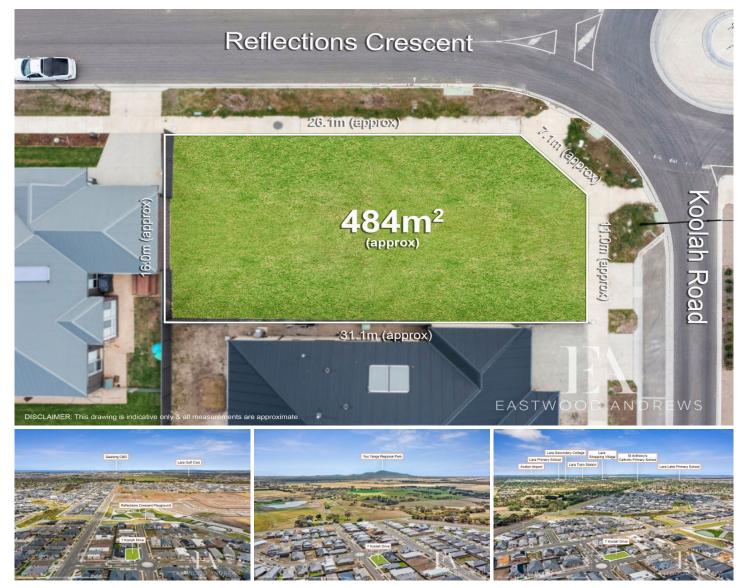

## 7 Koolah Drive Lara VIC

Situated in Lara Lakes estate this titled land of 485m2 approx. is ready for you to build your dream home amongst this great community, offer residents the benefits of a country lifestyle with all of the comforts of city living.

Key attributes of the property include:

- Pre-coated steel fencing with grey sheeting and posts with an estimated value of \$3,500. Fencing includes all side and rear boundary fences.

**Price** : \$385,000-\$399,000

Land Size : 485 sqm View : https://ww

: https://www.eastwoodandrews.com.au/sale/ vic/geelong-district/lara/residential/land/779 7850

Sarabjeet Singh 5201 0575

Nicole Andrews 03 5201 0575