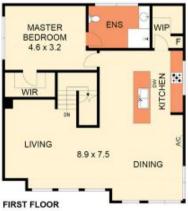

## 98 Grantham Drive Highton VIC

Set in a commanding position with views to the Barrabool Hills, this home offers affordable entry to the coveted Province Estate. Less than 10 years old the spacious home features 3 large bedrooms downstairs, a living room (or 5th bedroom) and the 2 way family bathroom can be accessed via front bedroom, creating a second ensuite. The upstairs Master bedroom creates a retreat away from the kids with open plan living with views and chefs kitchen with Stone Benches and great storage with walk in Pantry. On the ground floor the 2nd living room opens to private yard (with side access could be a great work from home or small business space). The remote double garage is secure with direct internal access. This home is ready made for a growing family, professional couples or investors alike with bus stop moments away, parkland and walking tracks nearby plus Barrabool Hills Shopping Centre. Save time building and move straight in. 60 day settlement available.