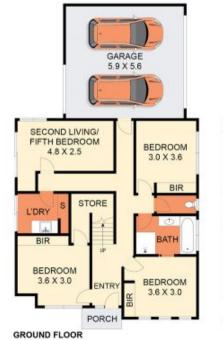

## 98 Grantham Drive Highton VIC

Set in a commanding position with views to the Barrabool Hills, this home offers affordable entry to the coveted Province Estate. Less than 10 years old the spacious home features 3 large bedrooms downstairs, a living room (or 5th bedroom) and the 2 way family bathroom can be accessed via front bedroom, creating a second ensuite. The upstairs Master bedroom creates a retreat away from the kids with open plan living with views and chefs kitchen with Stone Benches and great storage with walk in Pantry. On the ground floor the 2nd living room opens to private yard (with side access could be a great work from home or small business space). The remote double garage is secure with direct internal access. This home is ready made for a growing family, professional couples or investors alike with bus stop moments away, parkland and walking tracks nearby plus Barrabool Hills Shopping Centre. Save time building and move straight in. 60 day settlement available.