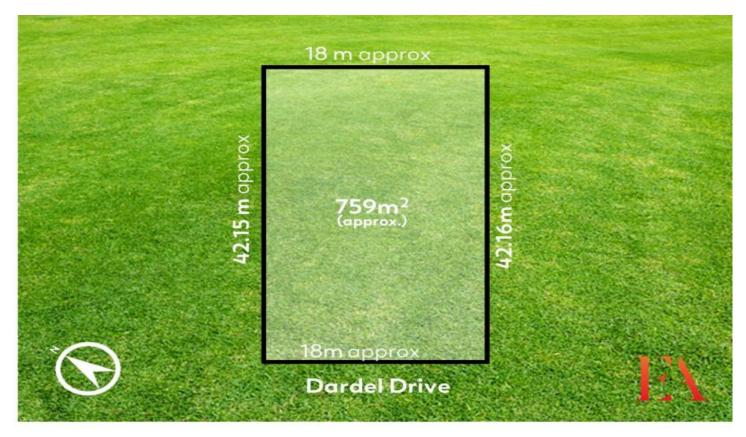

The perfect site for your new home the block opens up with northerly aspect down the left side. Measuring 18m wide x 42.1m deep, there's a 3m x 2.5m easement, leaving plenty of scope for full use of the block (STCA).

Due to title mid 2024, here's your chance to get in to this rapidly growing estate and start building in 2024.

**Price** : \$395,000 **Land Size** : 758 sqm

View : https://www.eastwoodandrews.com.au/sale/