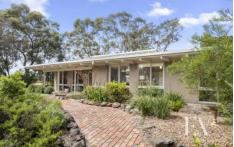

- -Spacious Kitchen, Family, Living Zones with vaulted ceilings and highlight windows plus American Oak Solid Timber flooring. Reverse cycle AC & Wood Fire
- -Formal living dining space with open fire.
- -3 bedrooms with BIR, Reverse cycle AC to main bedroom
- -Renovated Ensuite & Main bathroom.
- -Rumpus room/Teenagers Retreat/Home office or studio space.

The kitchen overlooks the stunning outdoor covered alfresco area with built in BBQ.

- -Double carport provides covered internal access
- -5m x 8m Workshop with 5m x 5m office and toilet plus 6m x 13m shed with high access roller door- plus 3.5m 7.5m