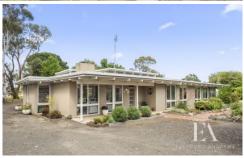

- -Spacious Kitchen, Family, Living Zones with vaulted ceilings and highlight windows plus American Oak Solid Timber flooring. Reverse cycle AC & Wood Fire
- -Formal living dining space with open fire.
- -3 bedrooms with BIR, Reverse cycle AC to main bedroom
- -Renovated Ensuite & Main bathroom.
- -Rumpus room/Teenagers Retreat/Home office or studio space.

The kitchen overlooks the stunning outdoor covered alfresco area with built in BBQ.

- -Double carport provides covered internal access
- -5m x 8m Workshop with 5m x 5m office and toilet plus 6m x 13m shed with high access roller door- plus 3.5m 7.5m