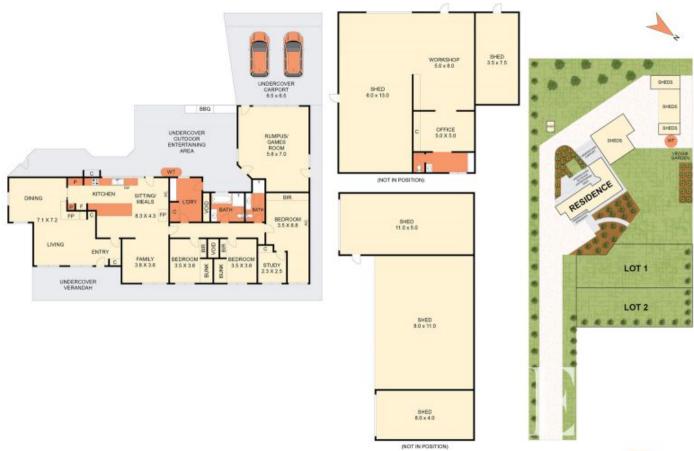

## 80 Barwon Terrace Winchelsea VIC

Purchase this stunning custom built, contemporary designed home and fully renovated home on 4896m2 (or buy as a complete package - \$1,550,000 includes 2 x 650m2 blocks and this home and shedding on 4896m2).

- -Spacious Kitchen, Family, Living Zones with vaulted ceilings and highlight windows plus American Oak Solid Timber flooring. Reverse cycle AC & Wood Fire
- -Formal living dining space with open fire.
- -3 bedrooms with BIR, Reverse cycle AC to main bedroom
- -Renovated Ensuite & Main bathroom.
- -Rumpus room/Teenagers Retreat/Home office or studio space.

The kitchen overlooks the stunning outdoor covered alfresco area with built in BBQ.

- -Double carport provides covered internal access
- -5m x 8m Workshop with 5m x 5m office and toilet plus 6m x 13m shed with high access roller door- plus 3.5m 7.5m

Andrew Crowhurst 03 5201 0575

Jayden Overall 03 5201 0575

THE ABOVE PLAN IS AN ARTIST'S IMPRESSION ONLY, IT INCLUDES ELEMENTS THAT ARE FOR DISPLAY PURPOSES ONLY AND MAY NOT BE TO SCALE. LANDSCAPING SHOWN IS INDICATIVE ONLY. DIMENSIONS ARE APPROXIMATE.