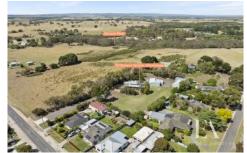

## 80 Barwon Terrace Winchelsea VIC

Purchase this stunning custom built, contemporary designed home and fully renovated home on 4896m2 (or buy as a complete package - \$1,550,000 includes 2 x 650m2 blocks and this home and shedding on 4896m2).

3 📭 2 🔓 6 🖨

**Price**: \$980,000 - \$1,050,000

Land Size: 4896 sqm

View : https://www.eastwoodandrews.com.au/sale/ vic/great-ocean-rd-otway-ranges/winchelsea

vic/great-ocean-rd-otway-ranges/winchels/residential/house/7839949