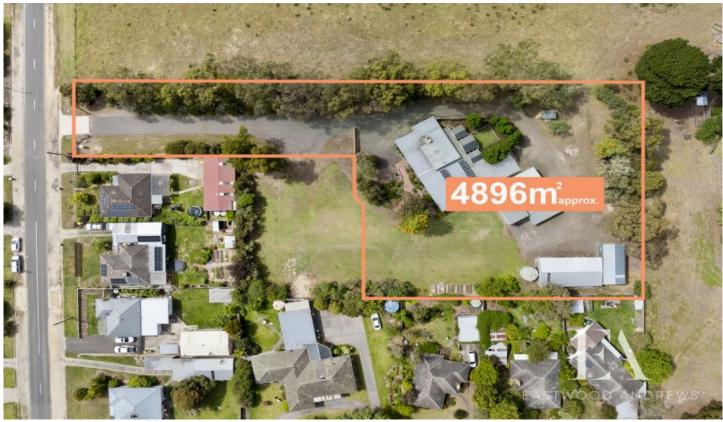

## 80 Barwon Terrace Winchelsea VIC

Purchase this stunning custom built, contemporary designed home and fully renovated home on 4896m2 (or buy as a complete package - \$1,550,000 includes 2 x 650m2 blocks and this home and shedding on 4896m2).

3 📭 2 🔓 6 🖨

**Price**: \$980,000 - \$1,050,000

Land Size: 4896 sqm

View : https://www.eastwoodandrews.com.au/sale/ vic/great-ocean-rd-otway-ranges/winchelsea

vic/great-ocean-rd-otway-ranges/winchels/residential/house/7839949