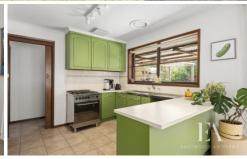

## 94 Sladen Street Hamlyn Heights VIC

Rest assured this home was built to last and is immaculate for its age. The 1970's was a time of change for home design as families grew and the need for space was a premium. This home is a classic for the area, open plan living with lounge and family living or work from home space, funky green kitchen with stainless steel cooker and the north facing dining space flows out to the covered rear patio. There's 3 bedrooms with built in robes, family bathroom with shower, bath and vanity. The alfresco patio area overlooks the neat back yard with established gardens and connects to the brick garage with workshops at rear. The double carport offers drive through access to the rear garage, ideal for tradies or for a boat or van. 602m2 allotment.