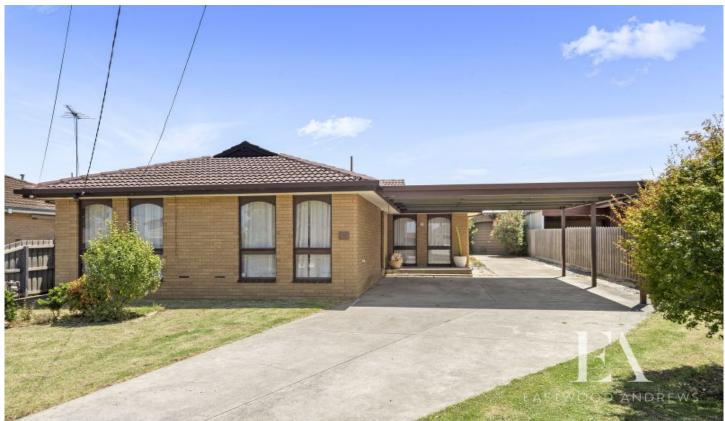

## 94 Sladen Street Hamlyn Heights VIC

Rest assured this home was built to last and is immaculate for its age. The 1970's was a time of change for home design as families grew and the need for space was a premium. This home is a classic for the area, open plan living with lounge and family living or work from home space, funky green kitchen with stainless steel cooker and the north facing dining space flows out to the covered rear patio. There's 3 bedrooms with built in robes, family bathroom with shower, bath and vanity. The alfresco patio area overlooks the neat back yard with established gardens and connects to the brick garage with workshops at rear. The double carport offers drive through access to the rear garage, ideal for tradies or for a boat or van. 602m2 allotment.