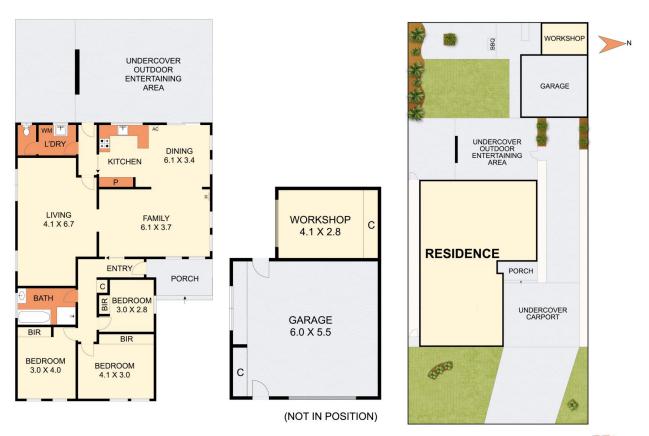

## 94 Sladen Street Hamlyn Heights VIC

Rest assured this home was built to last and is immaculate for its age. The 1970's was a time of change for home design as families grew and the need for space was a premium. This home is a classic for the area, open plan living with lounge and family living or work from home space, funky green kitchen with stainless steel cooker and the north facing dining space flows out to the covered rear patio. There's 3 bedrooms with built in robes, family bathroom with shower, bath and vanity. The alfresco patio area overlooks the neat back yard with established gardens and connects to the brick garage with workshops at rear. The double carport offers drive through access to the rear garage, ideal for tradies or for a boat or van. 602m2 allotment.

All this located in one of Geelong's highest growth suburbs, with easy Ring Road access to Melbourne, close to schools, parkland, rail trail and Bus Route #25 offering

3 🚐 1 🟪 3 🚘

Land Size: 602 sqm

View : https://www.eastwoodandrews.com.au/sale/