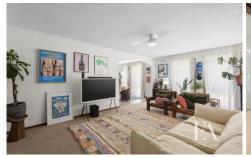

## 94 Sladen Street Hamlyn Heights VIC

Rest assured this home was built to last and is immaculate for its age. The 1970's was a time of change for home design as families grew and the need for space was a premium. This home is a classic for the area, open plan living with lounge and family living or work from home space, funky green kitchen with stainless steel cooker and the north facing dining space flows out to the covered rear patio. There's 3 bedrooms with built in robes, family bathroom with shower, bath and vanity. The alfresco patio area overlooks the neat back yard with established gardens and connects to the brick garage with workshops at rear. The double carport offers drive through access to the rear garage, ideal for tradies or for a boat or van. 602m2 allotment.