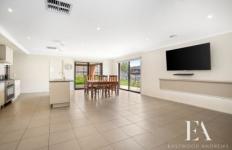

if required

- Large open plan kitchen/dining/family with tiled flooring and glass sliding

doors to the undercover entertaining area.

4 🕮 2 🖺 4 🗬

**Price** : \$ 615,000 **Land Size** : 611 sqm

View : https://www.eastwoodandrews.com.au/sale/ vic/geelong-district/bannockburn/residential/