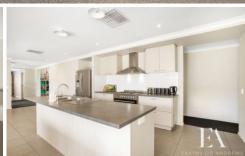

if required

- Large open plan kitchen/dining/family with tiled flooring and glass sliding

doors to the undercover entertaining area.

4 🕮 2 🖺 4 🗬

**Price** : \$ 615,000 **Land Size** : 611 sqm

View : https://www.eastwoodandrews.com.au/sale/ vic/geelong-district/bannockburn/residential/