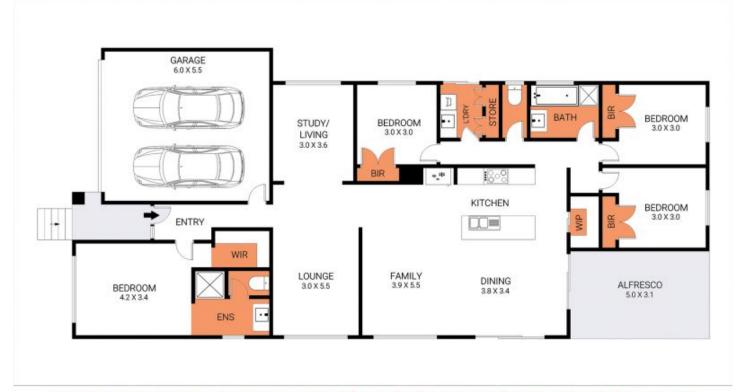

## 30 McKenna Street Bannockburn VIC

Situated in the Somerset Estate in Bannockburn, this 5 year old Simonds home is ready for its new owner to add the finishing touches.

With a peaceful outlook, the front of the home faces reserve land and really gives the position a private and rural feel.

A short drive up the road are the Bannockburn shops, cafes and grocery stores, and its a peaceful drive up the Midland highway to be in Geelong CBD within 30 minutes. Features:

- Formal lounge
- Formal dining/study which could also be easily converted into a 5th bedroom

if required

- Large open plan kitchen/dining/family with tiled flooring and glass sliding

doors to the undercover entertaining area.

4 🕮 2 🖺 4 🗬

**Price** : \$ 615,000 **Land Size** : 611 sqm

View : https://www.eastwoodandrews.com.au/sale/ vic/geelong-district/bannockburn/residential/

Plan by ABODE Productions - www.abodeproductions.com.au