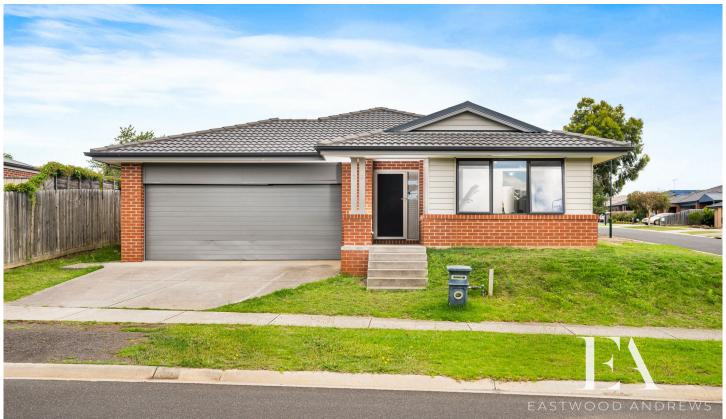

## 30 McKenna Street Bannockburn VIC

Situated in the Somerset Estate in Bannockburn, this 5 year old Simonds home is ready for its new owner to add the finishing touches.

With a peaceful outlook, the front of the home faces reserve land and really gives the position a private and rural feel.

A short drive up the road are the Bannockburn shops, cafes and grocery stores, and its a peaceful drive up the Midland highway to be in Geelong CBD within 30 minutes. Features:

- Formal lounge
- Formal dining/study which could also be easily converted into a 5th bedroom