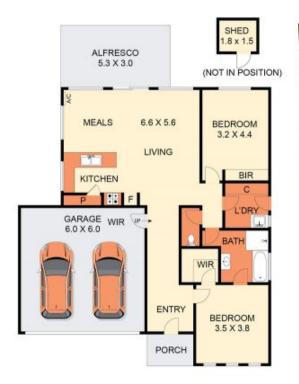

## 16 Bellagio Court Whittington VIC

Nestled at the end of a quiet court, enjoy a life away from the hustle and bustle of city living. This attractive home offers a wide entry, with 2 large bedrooms off to the right, both with robes and the main accessing the 2 way bathroom (just like an ensuite). The spacious open plan living has excellent natural light and the well appointed U-Shape kitchen adjoins the meals area. There's sliding door access to a covered alfresco area and securely fenced yard with established gardens and lawns.. The split system Air-Con provides comfort for both summer and winter. There's secure internal access to the spacious double garage and there's a garden shed in the rear. The lot size is 454m2.