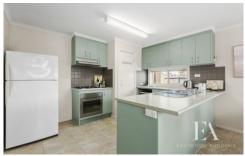

## 16 Bellagio Court Whittington VIC

Nestled at the end of a quiet court, enjoy a life away from the hustle and bustle of city living. This attractive home offers a wide entry, with 2 large bedrooms off to the right, both with robes and the main accessing the 2 way bathroom (just like an ensuite). The spacious open plan living has excellent natural light and the well appointed U-Shape kitchen adjoins the meals area. There's sliding door access to a covered alfresco area and securely fenced yard with established gardens and lawns.. The split system Air-Con provides comfort for both summer and winter. There's secure internal access to the spacious double garage and there's a garden shed in the rear. The lot size is 454m2.