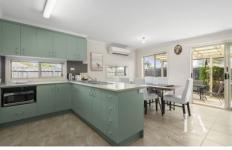

## 16 Bellagio Court Whittington VIC

Nestled at the end of a quiet court, enjoy a life away from the hustle and bustle of city living. This attractive home offers a wide entry, with 2 large bedrooms off to the right, both with robes and the main accessing the 2 way bathroom (just like an ensuite). The spacious open plan living has excellent natural light and the well appointed U-Shape kitchen adjoins the meals area. There's sliding door access to a covered alfresco area and securely fenced yard with established gardens and lawns.. The split system Air-Con provides comfort for both summer and winter. There's secure internal access to the spacious double garage and there's a garden shed in the rear. The lot size is 454m2.