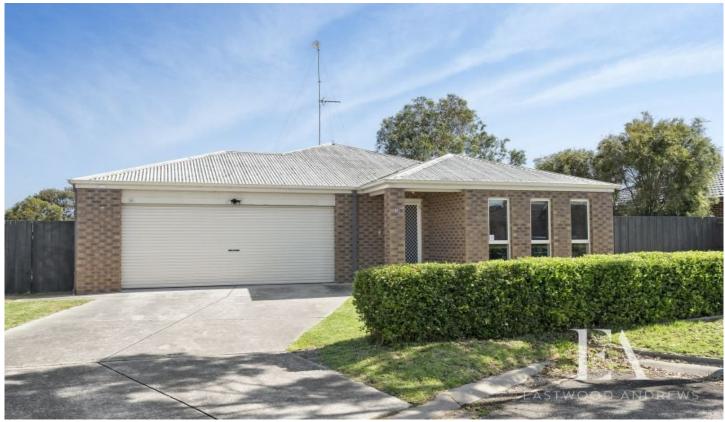

## 16 Bellagio Court Whittington VIC

Nestled at the end of a quiet court, enjoy a life away from the hustle and bustle of city living. This attractive home offers a wide entry, with 2 large bedrooms off to the right, both with robes and the main accessing the 2 way bathroom (just like an ensuite). The spacious open plan living has excellent natural light and the well appointed U-Shape kitchen adjoins the meals area. There's sliding door access to a covered alfresco area and securely fenced yard with established gardens and lawns.. The split system Air-Con provides comfort for both summer and winter. There's secure internal access to the spacious double garage and there's a garden shed in the rear. The lot size is 454m2.