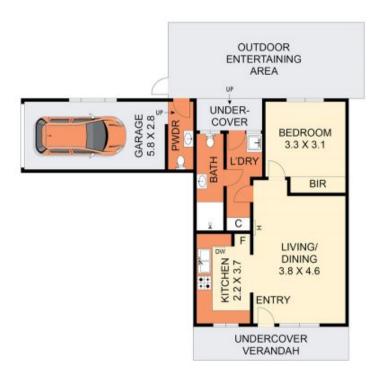

## 3/8 Heytesbury Street Herne Hill VIC

Immaculately presented, private and secure, discover this well-kept updated and maintained 1 bedroom unit with garden spaces & rotunda to enjoy. Upon entry you will be impressed with the neat interior with split system for all year round comfort. Enjoy preparing meals in the kitchen area with modern appliances, plenty of storage and bench space along with gorgeous brick arched doorway. The master bedroom is very generous in size with BIR. Modern touch is also reflected in the nicely aligned bathroom. One of the best parts of this abode is the large single garage with its own private access to the courtyard and direct entrance to the home, truly a rare find in this type of living. Another great bonus is a second toilet. This one bedroom unit sure has it all! Perfectly positioned in proximity to a range of excellent local shops stripes, parks and offers easy access to the Ring Road! Enquire Now!

1 🚐 1 🚍 1 🚘

**Price:** \$337,000

View: https://www.eastwoodandrews.com.au/sale/vic/gelong-district/herne-hill/residential/unit/7879853

**Stephen Thomas 03 5201 0575** 

THE ABOVE PLAN IS AN ARTIST'S IMPRESSION ONLY, IT INCLUDES ELEMENTS THAT ARE FOR DISPLAY PURPOSES ONLY AND MAY NOT BE TO SCALE. LANDSCAPING SHOWN IS INDICATIVE ONLY. DIMENSIONS ARE APPROXIMATE.